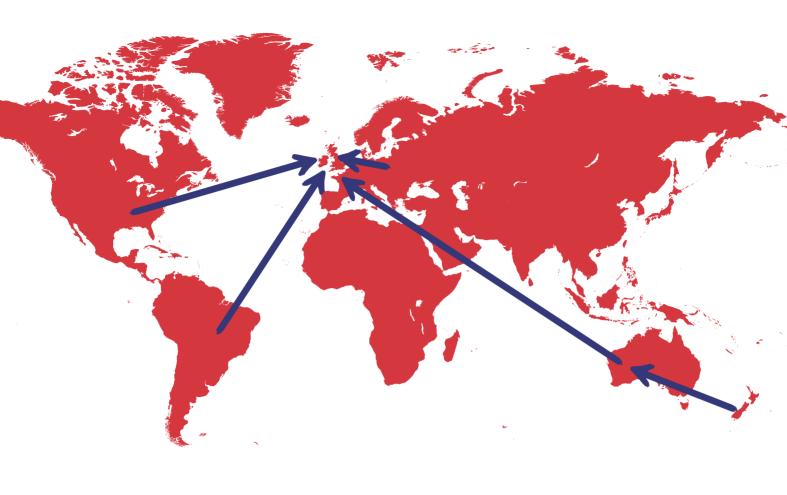

### **Global Meat Import**

Blakemore Fresh Foods is an internationally recognised meat trader and wholesaler and has established trusted and longstanding partnerships with quality meat suppliers across the globe.

- We are specialist direct importers of Australian and New Zealand product that includes chilled and frozen grass fed lamb, beef and mutton.
- We trade across Europe and have developed a portfolio of contacts in Holland, Denmark, Belgium and France specifically in relation to pork and poultry.
- We are continuing to grow our list of producers from across the Americas to import high quality beef from Argentina, Brazil, Uruguay, Chile and the USA.
- We can also supply a wide range of exotic meats including ostrich, crocodile and kangaroo.