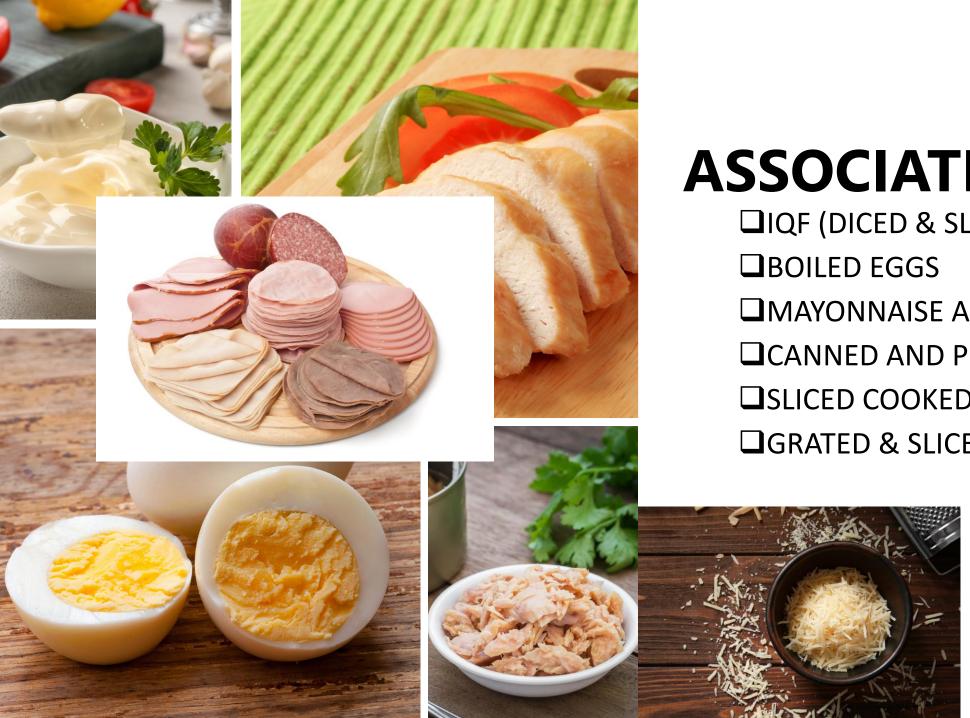

#### **ASSOCIATED LINES**

- □IQF (DICED & SLICED) CHICKEN
- ☐ MAYONNAISE AND SAUCES
- ☐ CANNED AND POUCHED TUNA
- □ SLICED COOKED MEATS
- ☐GRATED & SLICED CHEESE