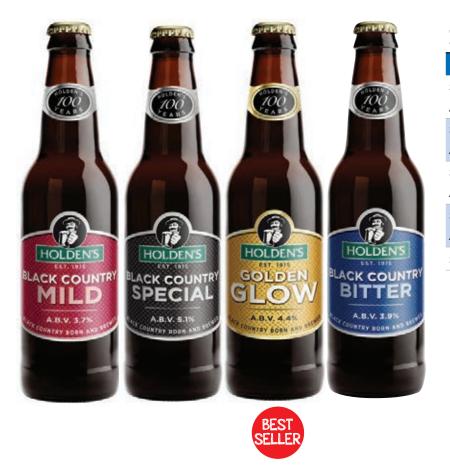

n anywhere else in the world.











In 1915 Lucy and Edwin Holden purchased the Park Inn at Woodsetton; a pub and brewhouse. There are currently 20 Holden's pubs. Edwin Holden's Bottling Company was established to bottle Holden's beers and those of national brewing companies after the Second World War. The family has spent recent years bringing Holden's into the 21st Century with new tank rooms, offices and warehouses. In an Industry that is ever changing the Holden family maintain their hands on approach to the business with the next few years bringing exciting new developments and a brand new chapter in the life of Holden's. Golden-Champion Beer of Britain Silver Medal Winner in the Bitter Category 2005 Golden Glow - Champion Beer of Britain Bronze Medal Winner Golden Ales 2006.





| ORDER<br>CODE  | PRODUCT                                                          | FORMAT          | CASE<br>SIZE            | CASE<br>PRICE | (              | ố Ý 🛞  | BARCODE        |
|----------------|------------------------------------------------------------------|-----------------|-------------------------|---------------|----------------|--------|----------------|
|                | HOLDEN'S BREWERY - Based in West Midlands                        |                 |                         |               |                |        |                |
| 223014         | Mild Ale 3.7% ABV                                                | Bottle          | 12 x 500ml              | 17.32         | 1.44           |        | 503 5248500505 |
| A bold chestr  | nut-red mild with a del