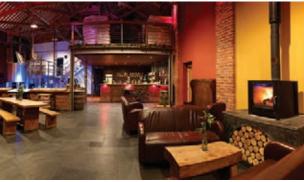

ith a | a full bodied s | weet the      | en dry taste |       |               |
| 199822           | LBC Black Knight stout ale (bottled) - 4.5% ABV                  | Bottle          | 12 x 500ml      | 17.43         | 1.45         | •     | 5060141940356 |
| This stout has a | a ruby black complexion, with a smokey, liquorice aroma and a    | sweet, roast    | ed nutty flavo  | our.          |              |       |               |
| 207135           | LBC Stairway extra pale ale (bottled) - 5% ABV                   | Bottle          | 12 x 500ml      | 18.71         | 1.56         | •     | 5060141940363 |
| Stairway has a   | honey gold complexion with a grassy, citrus floral aroma. It has | a sharp, sw     | eet, full bodie | ed taste.     |              |       |               |







Trotter's Great British Chestnut Ale

Developed by the team behind Mr Trotter's Great British Pork Crackling, food writers Tom Parker Bowles and Matthew Fort and beer guru Rupert Ponsonby, Mr Trotter's is the first chestnut beer ever to be brewed and bottled in the UK. Mr Trotter's Great British Chestnut Ale blends roasted sweet chestnuts with malted Maris Otter barley to produce the happy harmony for which the Mr Trotter Team were looking. The chestnuts give a nutty creaminess to the brew and a honeyed note, which balances the spiciness of the English-grown Cascade and Bramling Cross hops. Tom Parker Bowles adds: "This is a fine ale, with great balance and works wonders with both Mr Trotter's Original Pork Crackling, and new Jalapeno flavour.



| ORDER<br>CODE | PRODUCT