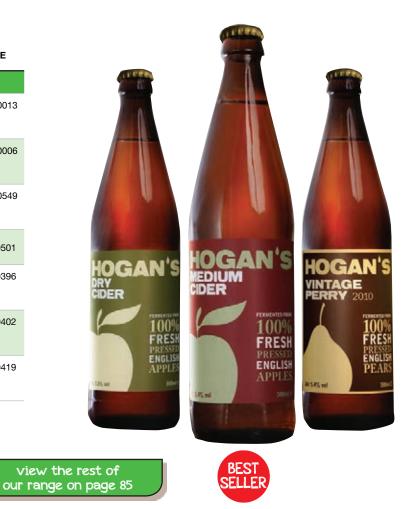

#### Cider and Perry Apple County Cider ..... 50 Hogans Cider..... 61 Ledbury Cider & Juice Company Ltd ..... 63 Once Upon A Tree LTD ...... 64 Samuel Smiths Brewery ..... 68 The Cotswold Cider Company......70