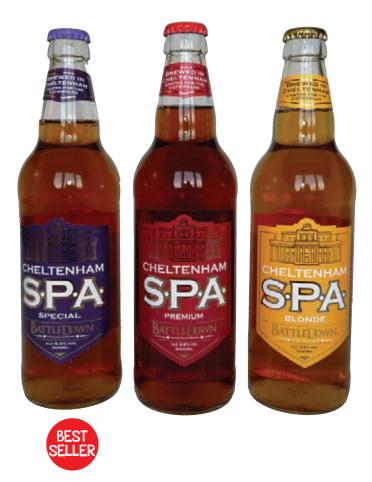

view the rest of our range on page 52

The Team A quiet backwater with delightful terraces of houses dating back to the 1600's is hardly the place you would expect to find a working brewery. Operating a busy thirteen hectolitre brew-plant, our methods are as old as the hills and our ingredients, top quality and locally sourced. As a family run business, we are very proud of our award winning beers, bottled into clear glass as we think it is important to see the beautiful gold and amber colours of the range. The striking Cheltenham SPA brand will grace any table and reflects the Regency elegance of the town.

| ORDER<br>CODE   | PRODUCT                                                                                                  | FORMAT | CASE<br>SIZE | CASE<br>PRICE | UNIT<br>PRICE | ର୍ପ 🏌 ⊗ | BARCODE       |  |  |
|-----------------|----------------------------------------------------------------------------------------------------------|--------|--------------|---------------|---------------|---------|---------------|--|--|
|                 | BATTLEDOWN BREWERY - Based in Gloucestersh                                                               | ire    |              |               |               |         |               |  |  |
| 285463          | Blond Pale Ale 3.6% ABV                                                                                  | Bottle | 8 x 500ml    | 12.15         | 1.52          | •       | 5060186040028 |  |  |
| A light gold pa | le ale, fresh and lively with a clean dry taste.                                                         |        |              |               |               |         |               |  |  |
| 285467          | Special Premium Ale 4.6% ABV                                                                             | Bottle | 8 x 500ml    | 12.15         | 1.52          | •       | 5060186040042 |  |  |
| A medium boo    | A medium bodied deep amber beer, with malt and fruit overtones and a balancing bitterness from the hops. |        |              |               |               |         |               |  |  |
| 285468          | Special Pale Ale 5.2% ABV                                                                                | Bottle | 8 x 500ml    | 12.15         | 1.52          | •       | 5060186040004 |  |  |