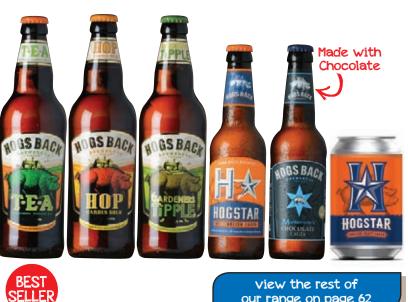

Rock Rose

Page 87

We brew a wide range of beers, some traditional, some modern, some quite unique – but we always aim for the highest quality and that distinctive Hogs Back character.

logs Back Brewery Page 25 & 62

The Team

We're a small family-owned brewery tucked away in the village of Tongham, in the heart of the old Surrey hop-growing region. We first opened our doors on the 4th August 1992, in 18th century farm buildings that at various times have stored wheat, and housed cattle and, appropriately, hogs. The brewhouse was what is now our shop and the very first brew was TEA, which was an instant hit.