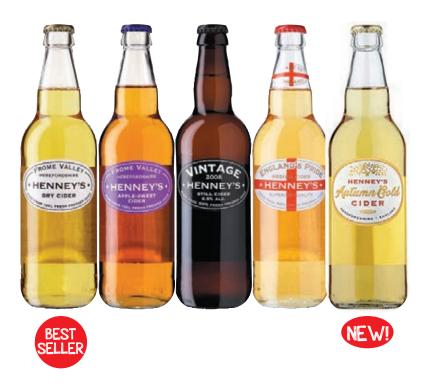

#### Cider and Perry Apple County Cider ..... 50 Hogans Cider..... 61 Ledbury Cider & Juice Company Ltd ..... 63 Once Upon A Tree LTD ...... 64 Samuel Smiths Brewery ..... 68 The Cotswold Cider Company......70