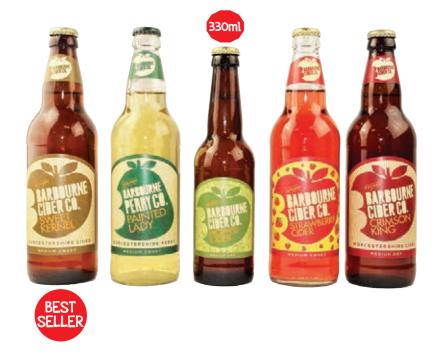

| Bottle                        | 8 x 500ml    | 13.92         | 1.74          | •       | 5060394380121 |  |  |  |
| A light stra  | awberry cider.                                                                                                                                           |                               |              |               |               |         |               |  |  |  |
| 279173        | Hopped Cider 4% ABV                                                                                                                                      | Bottle                        | 12 x 330ml   | 14.40         | 1.20          |         | 5060394380138 |  |  |  |

**Richard** 













Gerry

Bath Ales was established back in 1995, and is situated between Bath and Bristol. Since then, it has earned itself an enviable reputation for its diverse and distinct range of ales, which manage to combine both quality and accessibility.







A delicious, appetising and carefully crafted cider. We use only the choicest apples from the finest Somerset orchards.



view the rest of our range on page 13



We produce ciders using cider apples grown in the orchards on our family farm in Herefordshire. Our family has been growing apples and hops on our family farm for over 100 years. We are drawing on that heritage and the abilities acquired from a history in the brewing and cider industry to produce our range of products. We have been awarded PGI - protected geographical indicator