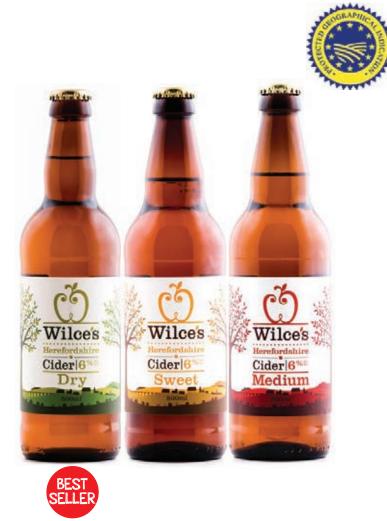

| Wilces Premium Medium - Still Herefordshire Cider 6%<br>ABV      | Bottle         | 4 x 3ltr         | 28.00         | 7.00          | •       | 0799975219073 |
| A medium, span                                                                                                                                         | kling cider made from a blend of apple varieties. A bright and c | lear sparkling | g Herefordshi    | re cider.     |               |         |               |
| 257633                                                                                                                                                 | 3 Bottle + Glass + Cider Mat Gift Pack                           | Gift Pack      | 4 x Gift<br>Pack | 35.20         | 8.80          | •       | 0799975219332 |









Once Upon A Tree produce fine ciders & perries using fruit grown on their RHS awarded farm, Dragon Orchard in Putley, Herefordshire. As a grower-producer we decide when to harvest, then we press, ferment and blend with very little intervention. All our drinks are made with 100% fresh pressed juice & without the use of concentrates, flavourings or added water. Simon Day, director and cidermaker, enjoys bringing the heritage of cider alive with his champagne-method sparklings, and his creative side produces our innovate dessert cider & perry; great for pairing with pudds & cheeses. Once Upon A Tree won BBC Food & Farming 'Best Drinks Producer' in 2012 recognising the quality of the products and the ethos of the company.





Simon

| ORDER<br>CODE     | PRODUCT