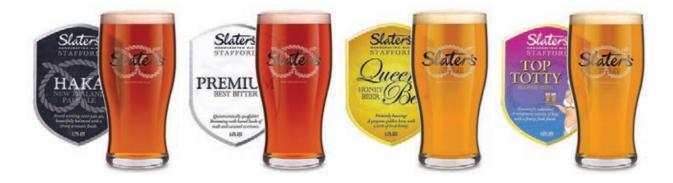

### New 330ml Bottles HAT COLLECTION

Nick & Jim Established in 1993 by the Davis family, Shropshire's Hobsons Brewery is now one of the most sustainable breweries in the UK. Primary ingredients are sourced from supply chains forged with barley growers and hop farmers within 30 miles. A strong commitment to quality, local sourcing and reducing the brewery's carbon footprint by introducing green technologies has earned Hobsons regional and national awards – notably CAMRA Champion Beer of Britain in 2007 and SIBA's best Green Business in 2010.

#### HOBSONS HAT COLLECTION

Hobsons have put all their know how and 20 years of brewing awardwinning beers into a new range of beers packaged in 330ml cans. True artisan brewing, experimenting with only the best hops and barley, culminating in a selection of bold, intriguing aromatic brews; anything but old hat. Try them for size...