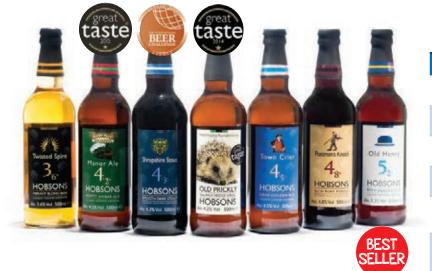

| ORDER<br>CODE    | PRODUCT                                                                                  | FORMAT          | CASE<br>SIZE      | CASE<br>PRICE | / (             | Ϋ 🛞         | BARCODE        |
|------------------|------------------------------------------------------------------------------------------|-----------------|-------------------|---------------|-----------------|-------------|----------------|
|                  | HOBSONS BREWERY - Based in Shropshire                                                    |                 |                   |               |                 |             |                |
| 180764           | Twisted Spire 3.6% ABV                                                                   | Bottle          | 12 x 500ml        | 16.32         | 1.36            |             | 506 0056140100 |
| The vibrant blor | nd beer appeals to the palates of both the practised ale drinker                         | r and potentia  | al lager conve    | rt.           |                 |             |                |
| 149902           | Manor Ale 4.2% ABV                                                                       | Bottle          | 12 x 500ml        | 16.66         | 1.39            |             | 506 0056140070 |
| Brewed to celel  | orate Severn Valley Railway's Manor Class steam locomotives                              | - Erlestoke, E  | Bradley and H     | inton.        |                 |             |                |
| 149900           | Town Crier 4.5% ABV                                                                      | Bottle          | 12 x 500ml        | 16.88         | 1.41            |             | 506 0056140018 |
| The nose of cris | p fruit is apparent with a refreshing balance of taste, a bitter w                       | hich is supre   | emely consiste    | ent and f     | ull of flavour. |             |                |
| 149903           | Postmans Knock 4.8% ABV                                                                  | Bottle          | 12 x 500ml        | 17.21         | 1.43            |             | 506 0056140087 |
| The combinatio   | n of subtle flavour notes of vanilla, treacle and roast malt gives                       | an initial rich | n sweetness le    | eading to     | a velvety ch    | ocolate fin | ish.           |
| 149899           | Old Henry 5.2% ABV                                                                       | Bottle          | 12 x 500ml        | 17.42         | 1.45            |             | 506 0056140001 |
| A rich auburn a  | e with complex malty flavours and a richness balanced by the                             | clean hoppy     | finish.           |               |                 |             |                |
| 215529           | Old Prickly (ABV Charity Beer for the British Hedgehog<br>Preservation Society) 4.2% ABV | Bottle          | 12 x 500ml        | 16.70         | 1.39            |             | 506 0056140025 |
| Brewed to celek  | prate and support the work of the British Hedgehog Preservati                            | on Society b    | ased seven m      | iles up t     | he road from    | the brewe   | ery.           |
| 262232           | Shropshire Stout 4.3% ABV                                                                | Bottle          | 12 x 500ml        | 16.88         | 1.41            |             | 506 0056140186 |
| A smooth easy    | drinking stout with underlying liquorice notes.                                          |                 |                   |               |                 |             |                |
| 158606           | Gift Pack - 2 ales and a glass                                                           | Gift Pack       | 3 x single        | 13.29         | 4.43            |             | 506 0056140094 |
| Gift pack includ | ing ales; Town Crier, Old Henry and a glass.                                             |                 |                   |               |                 |             |                |
| 292641 🕬         | The Skimmer Pale Ale 4.2% ABV                                                            | Can             | 24 x 330ml        | 32.50         | 1.35            | •           | 5060056140278  |
| Pale Ale – Easy, | Light and Fruity - The Skimmer is an easy drinking sessionable                           | e Pale Ale, w   | rith a balanced   | d, refrest    | ning hoppy fir  | nish.       |                |
| 292643 🔊         | The Explorer IPA 5.6% ABV                                                                | Can             | 24 x 330ml        | 34.95         | 1.46            | •           | 5060056140285  |
| IPA – Bold, Aml  | per and Tropical - The Explorer is a punchy, fruity India Pale Ale                       | e with a tradit | tionally high A   | BV and I      | nop content.    |             |                |
| 292644 🛯 📧       | The Stove Pipe Stout 4.3% ABV                                                            | Can             | 24 x 330ml        | 32.95         | 1.37            | •           | 5060056140292  |
| Stout – Smooth   | , Dark and Malty - The Stove Pipe is a deliciously dark, smootl                          | h Stout with a  | a robust, roas    | ted barle     | ey flavour.     |             |                |
| 231860           | Hobsons Funkie Food & Ale Cook Book                                                      | Book            | 5 x cook-<br>book | 29.95         | 5.99            |             | 97809 57371606 |
| A fantastic cond | coction of recipes including stews, burgers, savoury dishes and                          | d some scrui    | mptious puda      | ings.         |                 |             |                |