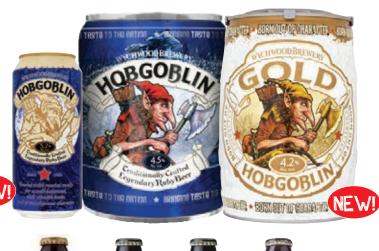

ur, balanced with a rounded moderate l     | bitterness and   | an overall fru   | iity, misch   | nievous character.     |                |   |  |  |
| 292949 🔇                                                                                                                                       | Hobgoblin Gold Minicask 4.2% ABV                                     | Mini Cask        | 2 x 5 litre      | 25.70         | 12.85                  | 501 1348016252 |   |  |  |
| The combina                                                                                                                                    | tion of 4 hop varieties and an infusion of wheat and malted barl     | ev has resulted  | l in the perfe   | ct golder     | n beer – with a huge ł | hop punch.     |   |  |  |





Vernon

A family-run business based in rural Herefordshire, we are dedicated to brewing the best bottle-conditioned beer, using only the finest quality ingredients – such as locally grown whole hop cones and Maris Otter barley. To keep up with growing demand for our beer, the brewery has recently installed a state of the art brewhouse which retains all the features of a traditional English whole hop brewery whilst incorporating some truly cutting edge features for improved energy efficiency and sustainability. Share our taste for real life by savouring our range of moreish bottle-conditioned beers – as the Wye's Words saying goes – 'Into every life a little ale must Pour!'





| ORDER<br>CODE | PRODUCT