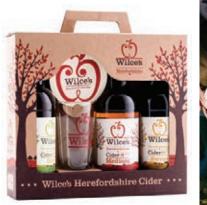

| Wilces Premium Medium - Still Herefordshire Cider 6%<br>ABV      | Bottle         | 4 x 3ltr         | 28.00         | 7.00          | •       | 0799975219073 |
| A medium, span                                                                                                                                         | kling cider made from a blend of apple varieties. A bright and c | lear sparkling | g Herefordshi    | re cider.     |               |         |               |
| 257633                                                                                                                                                 | 3 Bottle + Glass + Cider Mat Gift Pack                           | Gift Pack      | 4 x Gift<br>Pack | 35.20         | 8.80          | •       | 0799975219332 |









Once Upon A Tree produce fine ciders & perries using fruit grown on their RHS awarded farm, Dragon Orchard in Putley, Herefordshire. As a grower-producer we decide when to harvest, then we press, ferment and blend with very little intervention. All our drinks are made with 100% fresh pressed juice & without the use of concentrates, flavourings or added water. Simon Day, director and cidermaker, enjoys bringing the heritage of cider alive with his champagne-method sparklings, and his creative side produces our innovate dessert cider & perry; great for pairing with pudds & cheeses. Once Upon A Tree won BBC Food & Farming 'Best Drinks Producer' in 2012 recognising the quality of the products and the ethos of the company.





Simon

| ORDER<br>CODE     | PRODUCT