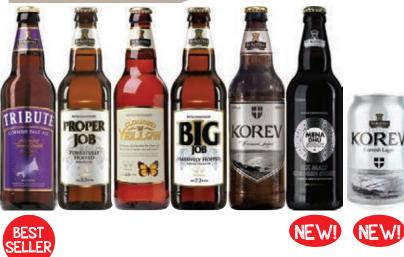

| 506 0141940042 |  |  |  |  |  |

A smooth stout with rich chocolate undertones.









Roger & His Team St Austell brewery in Cornwall are renowned for their superb quality beers not least of which is their famous TRIBUTE PALE ALE but also for two Supreme CAMRA Champion bottle conditioned beers in PROPER JOB, a heavily hopped IPA and ADMIRALS ALE a rich, toasty and fruity beer. Tribute is widely available nationwide but is ever popular in its South West heartland. All the beers listed here are available all year round and all are very well known across Cornwall, Devon, Dorset, Somerset and now, following recent pub acquisitions, up into Bristol and Bath. Try the new KOREV Cornish Lager, a really fantastic, light, crispy but full flavoured favourite.







| ORDER<br>CODE                                                                                                                                 | PRODUCT                                                          | FORMAT         | CASE<br>SIZE   | CASE<br>PRICE | UNIT 🕤 🏌 🛞               | BARCODE        |  |  |  |
|-----------------------------------------------------------------------------------------------------------------------------------------------|------------------------------------------------------------------|----------------|----------------|---------------|--------------------------|----------------|--|--|--|
|                                                                                                                                               | ST AUSTELL BREWERY