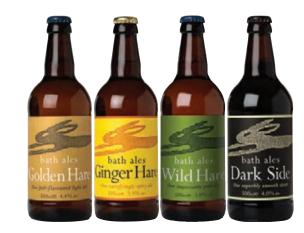

Bath Ales was established back in 1995, and is situated between Bath and Bristol. Since then, it has earned itself an enviable reputation for its diverse and distinct range of ales, which manage to combine both quality and accessibility.

| ORDER<br>CODE                       | PRODUCT                                                                                     | FORMAT                  | CASE<br>SIZE                 | CASE<br>PRICE |                               | BARCODE                              |
|-------------------------------------|---------------------------------------------------------------------------------------------|-------------------------|------------------------------|---------------|-------------------------------|--------------------------------------|
|                                     | BATH ALES - Based in Bristol                                                                |                         |                              |               |                               |                                      |
| 237703 SELE                         | Gem - amber ale 4.8% ABV                                                                    | Bottle                  | 12 x 500ml                   | 16.55         | 1.38                          | 5039035000018                        |
| Gem is a quint                      | essentially English beer, brewed with skill and passion using flo                           | or- malted Ma           | aris Otter barl              | ey and C      | Goldings hops from            | Kent.                                |
| 237704<br>Barnsey is a tro<br>hops. | Barnsey - bitter 4.5% ABV<br>uly rewarding and enjoyable beer, carefully brewed using a mix | Bottle<br>of Maris Otte | 12 x 500ml<br>r, Chocolate a |               | 1.38<br>stal malts together w | 5039035001022<br>vith Bramling Cross |
| 237706                              | Dark Side - stout 4% ABV                                                                    | Bottle                  | 12 x 500ml                   | 16.62         | 1.39                          | 5039035000889                        |
| An impressive                       | and seriously smooth stout, brewed with flair and diligence.                                |                         |                              |               |                               |                                      |
| 237707                              | Golden Hare - golden ale 4.4% ABV                                                           | Bottle                  | 12 x 500ml                   | 16.59         | 1.38                          | 5039035000780                        |
| Golden Hare is                      | a rewarding light ale that bursts with flavour and brims with co                            | ondition.               |                              |               |                               |                                      |
| 237708                              | Wild Hare - golden pale ale 5% ABV                                                          | Bottle                  | 12 x 500ml                   | 17.66         | 1.47                          | 5039035000025                        |
| Wild Hare is a                      | tastefully dry, crisp and full-flavoured ale, brewed with skill and                         | passion using           | g the finest Pa              | ale Ale m     | nalt and English hop          | S.                                   |
| 237710                              | Ginger Hare - full bodied beer 3.9% ABV                                                     | Bottle                  | 12 x 500ml                   | 16.62         | 1.39                          | 5039035000902                        |
| We brew this u                      | ising a traditional fermentation process and a measured mix of                              | root ginger, C          | Goldings hops                | s and floo    | or-malted Maris Otte          | er barley.                           |
| 292468 📧                            | Gem Mini Cask 4.1% ABV                                                                      | Mini Cask               | 1 x 5litre                   | 13.31         | 13.31                         | 503 9035000124                       |
| A microcask of                      | f Gem contains 5 litres (9 pints) of our premium ale, and is a co                           | nvenient way            | to serve it to               | your frie     | ends.                         |                                      |
| 293148 📧                            | Gem Goblet Gift Pack                                                                        | Gift Pack               | 6 x gift                     | 46.50         | 7.75                          | 503 9035000957                       |