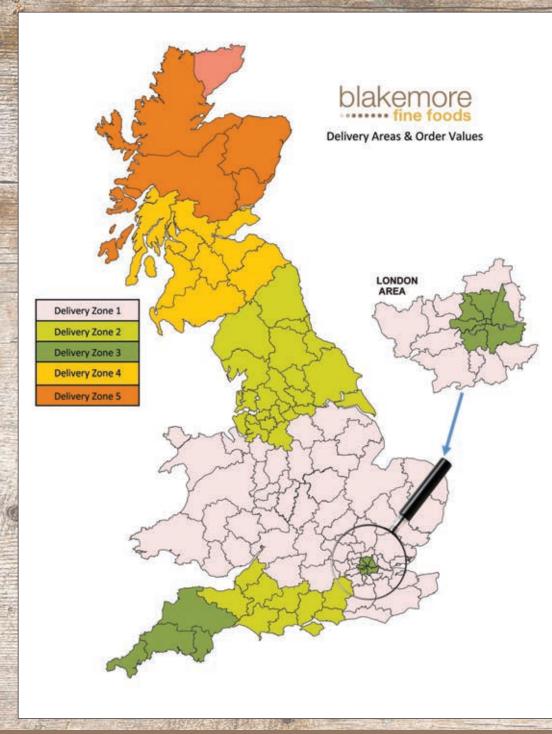

### We now do a wide range of single pack spirits

| Your<br>Blakemore Fine Foods<br>Field Sales Executives | West Region<br>Helen Barker<br>Office: 01902 308996<br>Mob: 07880 473495                                                                                                                                       | East Region<br>James Chatterton<br>Office: 01902 308996<br>Mob: 07771 385672                                                                                                                               |
|--------------------------------------------------------|----------------------------------------------------------------------------------------------------------------------------------------------------------------------------------------------------------------|------------------------------------------------------------------------------------------------------------------------------------------------------------------------------------------------------------|
| Delivery Zone 1 *                                      | MOQ £150 across our                                                                                                                                                                                            | Chilled; Ambient; Frozen Ranges                                                                                                                                                                            |
| Day 1 for day 3                                        | DN /S / DE /ST / CW / CH / LL /<br>SY / TF / WS / WV / DY / B / WR /<br>HR/ NP/ CF / SA / LD                                                                                                                   | LN / NG / PE / LE / CV / NN / GL / OX / MK /<br>NR / IP / CB / SG / CO / CM / LU / HP / SN /<br>RG / AL / RH / BN / TN/ CT / ME / DA / SS /<br>RM /EN / IG / BR / CR / SM / KT / TW / SL /<br>UB / HA / WD |
| Blakemore fine foods/ Spa                              | r / Blakemore food service/ Blakemore L                                                                                                                                                                        | emore logistic, (our vehicle branding will include<br>ogistics)<br>ich is not operated by A.F Blakemore please ask u                                                                                       |
| Delivery Zone 2                                        | MOQ £400 Ambie                                                                                                                                                                                                 | nt goods only (via courier**)                                                                                                                                                                              |
| Up to 4 days                                           | NE / DH / SR / TS / DL / LA / YO /<br>HG / BD / BB / PR / YO / HU / LS /<br>WF / HD / HX / OL / BL / WN / L /<br>WA / M / SK / FY                                                                              | BS / BA / SP / SO / PO / GU / BH / DT / TA                                                                                                                                                                 |
| Delivery Zone 3                                        | MOQ £450 Ambie                                                                                                                                                                                                 | nt goods only (via courier**)                                                                                                                                                                              |
| Up to 4 days                                           | n/a                                                                                                                                                                                                            | TR / PL / TQ / EX / N / E / SE / SW / W / NW/ N / EC<br>WC                                                                                                                                                 |
| Delivery Zone 4                                        | MOQ £500 Ambie                                                                                                                                                                                                 | nt goods only (via courier**)                                                                                                                                                                              |
| Up to 4 days                                           | PA / FK/ KY/ G / KA/ DG / TD/ EH/<br>ML                                                                                                                                                                        | n/a                                                                                                                                                                                                        |
| Delivery Zone 5                                        | MOQ £1500 Ambie                                                                                                                                                                                                | ent goods only (via courier**)                                                                                                                                                                             |
| Up to 6 days                                           | PA / PH / DD/ AB / IV / KW                                                                                                                                                                                     | n/a                                                                                                                                                                                                        |
|                                                        | **All courier deliveries are made by an<br>ine foods reserves the right to change it'<br>our courier deliveries between the hours<br>been informed of traffic delays by ou<br>Goods will be delivered curb sid | s courier operator without notice.<br>of 8 am to 12 pm (weekdays only) unless we hav<br>r courier operator.                                                                                                |
| " New" Collection Service                              | e (by prior arrangement only Wed to                                                                                                                                                                            | o Friday 10 am to 4 pm)                                                                                                                                                                                    |
| We are                                                 | collect your order directly from our War<br>clocated just 3 miles off Junction 10 of<br>guirement for this service is £100 and th                                                                              |                                                                                                                                                                                                            |