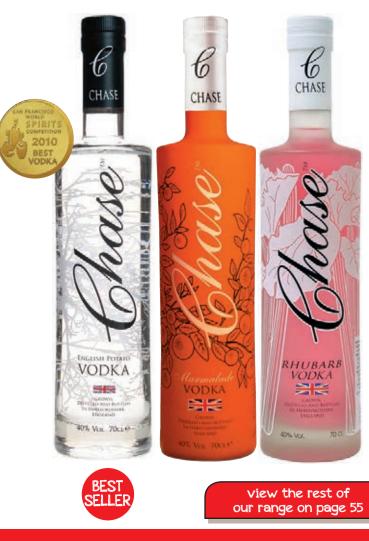

#### Spirits

| Adnams              |       |
|---------------------|-------|
| Anno Distillers Ltd |       |
| Brennan and Brown   |       |
| British Cassis      | 79-80 |
| Chase Distillery    |       |
| Fentimans           |       |
| Hogans Cider        | 85    |
| Kold Limited        |       |
|                     |       |