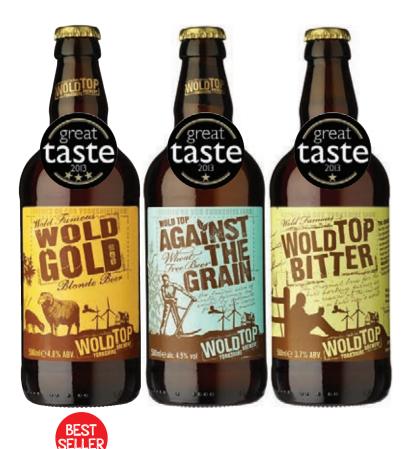

| ORDER<br>CODE     | PRODUCT                                                                      | FORMAT           | CASE<br>SIZE    | CASE<br>PRICE |            | C Ý 🛞            | BARCODE       |
|-------------------|------------------------------------------------------------------------------|------------------|-----------------|---------------|------------|------------------|---------------|
|                   | ARKELLS BREWERY - Based in Wiltshire                                         |                  |                 |               |            |                  |               |
| 236424 BEST       | Arkell's Kingsdown premium ale 4.8% ABV                                      | Bottle           | 8 x 500ml       | 10.03         | 1.25       | •                | 5016175100167 |
| Kingsdown Ale is  | the strongest of our regular beers with its rich colour, ripe fruit 'nose' a | nd that traditio | nal Arkell's ho | ppiness.      |            |                  |               |
| 236425            | Arkell's Moonlight 4.5% ABV                                                  | Bottle           | 8 x 500ml       | 10.01         | 1.25       | •                | 5016175100259 |
| Brewed using a    | special blend of malts and English Fuggles and Susan hops to                 | give a beau      | tiful golden c  | olour, ling   | gering tas | ste and toasty a | aroma.        |
| 236427            | Arkell's Wiltshire Gold 3.7% ABV                                             | Bottle           | 8 x 500ml       | 9.65          | 1.21       | •                | 5016175100228 |
| A light golden co | oloured Ale brewed using English Maris Otter malt, which creat               | es a satisfyir   | igly sweet ma   | alty flavo    | ur.        |                  |               |
| 236428            | Arkell's Bees Organic ale 4.5% ABV                                           | Bottle           | 8 x 500ml       | 10.58         | 1.32       | •                | 5016175100204 |
| Organically-grov  | vn malted barley, hops and, unusually, organically-produced ho               | oney are used    | d in the brew   | produci       | ng a light | , fresh taste.   |               |
| 236432            | Arkell's Gift box                                                            | Gift Pack        | 5 x gift        | 26.86         | 5.37       | •                | 5016175100280 |
| Gift Box includin | ng 1 each of the following; Wiltshire Gold, Kingsdown, Moonligh              | nt and Bees      | Organic.        |               |            |                  |               |