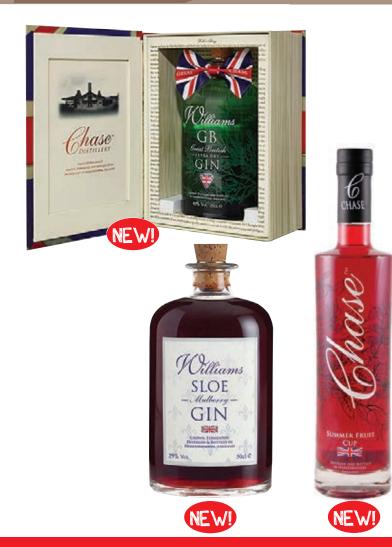

#### Spirits

| Adnams              |       |
|---------------------|-------|
| Anno Distillers Ltd |       |
| Brennan and Brown   |       |
| British Cassis      | 79-80 |
| Chase Distillery    |       |
| Fentimans           |       |
| Hogans Cider        | 85    |
| Kold Limited        |       |
|                     |       |