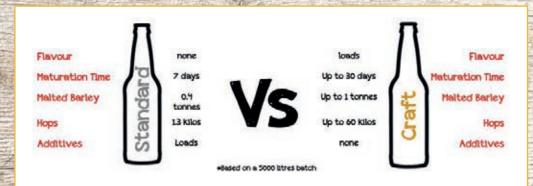

## Craft Beer: A definition....

There is no strict definition on craft beer in the UK, however we believe that a beer / cider can be called craft because:

- They are generally, produced on a smaller scale, by more local breweries who introduce more distinct characteristics and styles and are more likely to be bottle conditioned, e.g. Porters, Amber Ales, IPA etc.
- Packaging can be more individual and quirky. Most likely to have won awards.
- Brewed in a smaller batch, heavy with materials (grain and particularly hops) so more expensive to brew.
- They tend to push the boundaries of what is expected in terms of style and flavours."

Expect a lot more from your craft & premium beer for just a little more money...