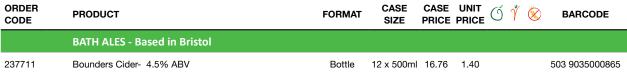

| ORDER<br>CODE                       | PRODUCT                                                                                     | FORMAT                  | CASE<br>SIZE                 | CASE<br>PRICE |                               | BARCODE                              |
|-------------------------------------|---------------------------------------------------------------------------------------------|-------------------------|------------------------------|---------------|-------------------------------|--------------------------------------|
|                                     | BATH ALES - Based in Bristol                                                                |                         |                              |               |                               |                                      |
| 237703 SELE                         | Gem - amber ale 4.8% ABV                                                                    | Bottle                  | 12 x 500ml                   | 16.55         | 1.38                          | 5039035000018                        |
| Gem is a quint                      | essentially English beer, brewed with skill and passion using flo                           | or- malted Ma           | aris Otter barl              | ey and C      | Goldings hops from            | Kent.                                |
| 237704<br>Barnsey is a tro<br>hops. | Barnsey - bitter 4.5% ABV<br>uly rewarding and enjoyable beer, carefully brewed using a mix | Bottle<br>of Maris Otte | 12 x 500ml<br>r, Chocolate a |               | 1.38<br>stal malts together w | 5039035001022<br>vith Bramling Cross |
| 237706                              | Dark Side - stout 4% ABV                                                                    | Bottle                  | 12 x 500ml                   | 16.62         | 1.39                          | 5039035000889                        |
| An impressive                       | and seriously smooth stout, brewed with flair and diligence.                                |                         |                              |               |                               |                                      |
| 237707                              | Golden Hare - golden ale 4.4% ABV                                                           | Bottle                  | 12 x 500ml                   | 16.59         | 1.38                          | 5039035000780                        |
| Golden Hare is                      | a rewarding light ale that bursts with flavour and brims with co                            | ondition.               |                              |               |                               |                                      |
| 237708                              | Wild Hare - golden pale ale 5% ABV                                                          | Bottle                  | 12 x 500ml                   | 17.66         | 1.47                          | 5039035000025                        |
| Wild Hare is a                      | tastefully dry, crisp and full-flavoured ale, brewed with skill and                         | passion using           | g the finest Pa              | ale Ale m     | nalt and English hop          | S.                                   |
| 237710                              | Ginger Hare - full bodied beer 3.9% ABV                                                     | Bottle                  | 12 x 500ml                   | 16.62         | 1.39                          | 5039035000902                        |
| We brew this u                      | ising a traditional fermentation process and a measured mix of                              | root ginger, C          | Goldings hops                | s and floo    | or-malted Maris Otte          | er barley.                           |
| 292468 📧                            | Gem Mini Cask 4.1% ABV                                                                      | Mini Cask               | 1 x 5litre                   | 13.31         | 13.31                         | 503 9035000124                       |
| A microcask of                      | f Gem contains 5 litres (9 pints) of our premium ale, and is a co                           | nvenient way            | to serve it to               | your frie     | ends.                         |                                      |
| 293148 📧                            | Gem Goblet Gift Pack                                                                        | Gift Pack               | 6 x gift                     | 46.50         | 7.75                          | 503 9035000957                       |