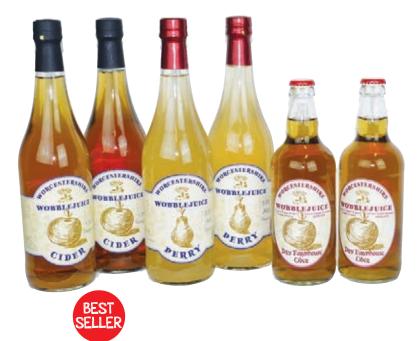

rm.





William





view the rest of our range on page 81 - 83



Charlie

We are one of the last farmer cider makers left in this country as we grow, press, ferment and bottle all on our own farm. Clive's Worcestershire Wobblejuice has been produced on the farm for over 70 years. It was first made to pay the agricultural labourers and has remained a farm favourite ever since! The Cider is dry with a hint of fizz, a blend of our own home-grown apples which is left to ferment and mature over time until we consider it Wobbly enough to drink! The resulting drink is crisp and refreshing similar to a Breton cider. The Perry is made from perry pears grown in old orchards just up the road mixed in with our conference, comice and concorde pears. It has a crisp, dry taste with a hint of fizz.





Have you seen our juice range in the main catalogue?

| ORDER<br>CODE | PRODUCT                                                            | FORMAT    | CASE<br>SIZE     |       | UNIT<br>PRICE | ର୍ପ 🏌 🛞 | BARCODE        |
|---------------|--------------------------------------------------------------------|-----------|------------------|-------|---------------|---------|----------------|
|               | CLIVES FRUIT FARM - Based in Worcester                             |           |                  |       |               |         |                |
| 199687        | Worcestershire Wobblejuice Cider (with a hint of fizz)<br>5.2% ABV | Bottle    | 12 x 75cl        | 21.63 | 1.80          | •       | 5060090170125  |
|               | A dry cider with a hint of fizz.