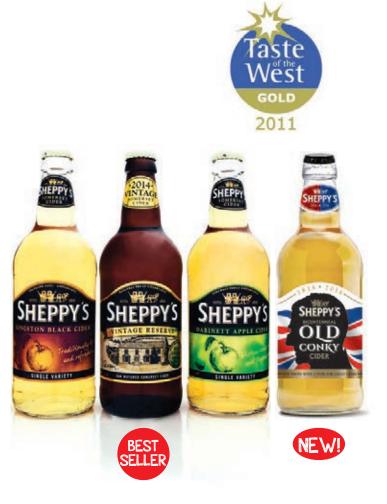

|            |               |          |               |
| 292892 📧                                                                                                                                    | Old Conky Cider 5% ABV                                          | Bottle          | 12 x 500ml     | 16.92      | 1.41          | • •      | 5025268050098 |
|                                                                                                                                             |                                                                 |                 |                |            |               |          |               |

This craft-made medium-sweet Somerset cider includes only traditional cider apple varieties with a little added celebratory sparkle.







Rory

The Cotswold Cider Company ...cider with a story. Our passion is creating quirky real ciders with character. We blend our own organic cider apples with the best fruit sourced locally to ensure you can feel the deep, rich flavour that real good cider provides. The personality and style of our innovative range shouts loudly from the shelves and enhances your offering with a little humour too... 'SideBurn' celebrates "the facial hair of the real cider lover", SweetCheeks the very British blush, "what's wrong with an incey bit of embarrassment?". Our champagne method sparkling cider won Best Exhibit at The Royal Bath and Best Show 2012, the Arthur Davies Cup.



| ORDER<br>CODE                                                                                      | PRODUCT