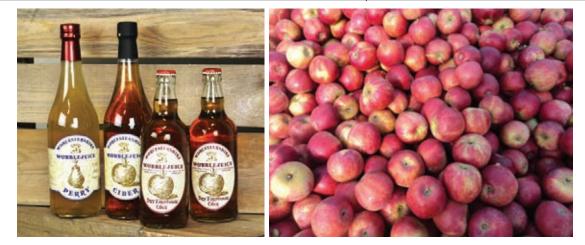

izz.                                   |           |                  |       |               |         |                |
| 232274        | Mixed Cider & Perry Case (6 of each)                               | Bottle    | 12 x 75cl        | 21.63 | 1.80          | •       | ABOVE          |
| 232283        | Worcestershire Wobblejuice Farmhouse Cider (still) 5.6%<br>ABV     | Bottle    | 12 x 50cl        | 15.00 | 1.25          | •       | 506 0090170095 |
|               | A still farmhouse cider.                                           |           |                  |       |               |         |                |
| 232275        | 3 Bottle Gift Pack (flat packed) Fits 3x75cl bottles               | Gift Pack | 1 x gift<br>pack | 0.60  | 0.60          |         | N/A            |





Friels is a 100% pure apple cider that is light and refreshing.
Friels has a crisp, medium-dry taste and a light sparkle that provides pure refreshment with a sharp apple bite. We don't add any colourings, sugar or sweeteners either.
Our cider is made without adding sulphites. Friels is owned by Cool Apple Ltd and is based in Gloucestershire.

| ORDER<br>CODE                                                                         | PRODUCT                                         | FORMAT | CASE<br>SIZE | CASE<br>PRICE |      | ý ᡟ | 8 | BARCODE       |
|---------------------------------------------------------------------------------------|-------------------------------------------------|--------|--------------|---------------|------|-----|---|---------------|
|