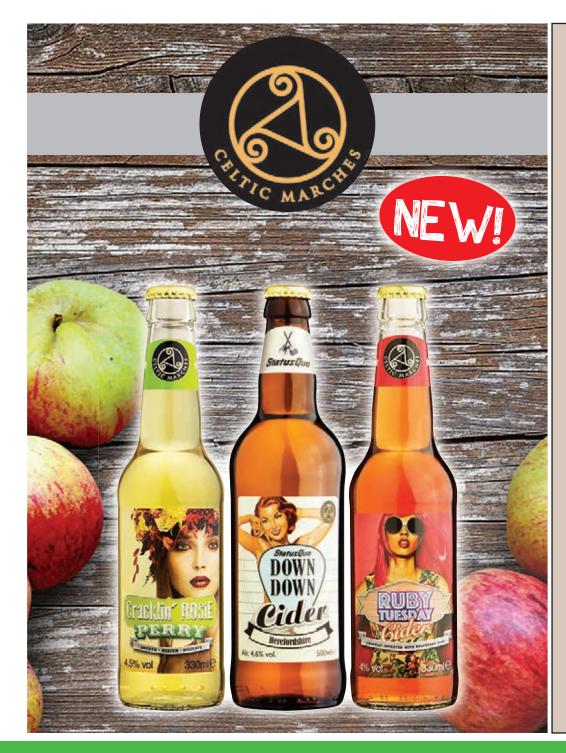

Adnams Page 76

Great cider is a timeless joy to us at Apple County. We make real cider and perry from 100% freshly pressed juice. Each cider is make from a single variety of bitter-sweet apples all grown in local orchards. We approach cider-making with all the skills and reverence of a traditional winemaker, allowing the distinctive flavours of each variety to develop through a slow, cool fermentation.

Apple County Cider

Page 50

Unsurprisingly we are located in the spectacular bay of Dunnet, where the freshest of air and the finest of water are in abundance. Our goal is to create spirits which reflect the Caithness way. We hand distil slowly, thoughtfully and passionately to create our exceptional products.