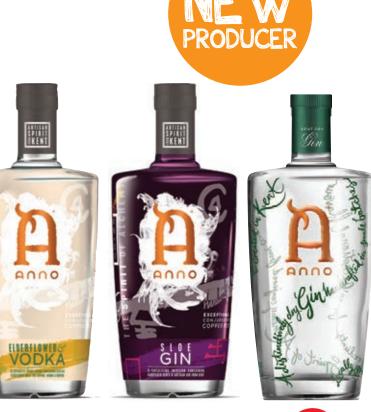

### Meet Our New Producers

We see Patience, our beautiful copper-pot still as part of the Anno family. She is a great asset and clearly in a distillery we couldn't do without her!

Anno

Page 77

Hatched in 1993, at a time when most ales on the market were brown, Rooster's Brewing Co. fast developed a reputation for brewing ground-breaking, hop-forward pale ales that showcase exciting new hops from the USA.