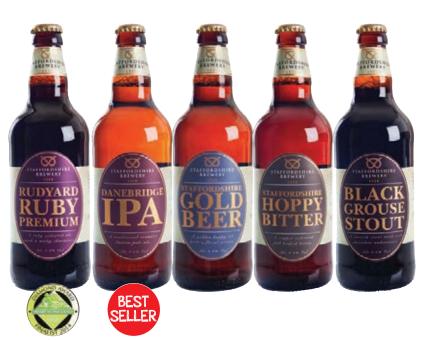

Freedom Brewery Crafted by hand; not mass produced by machine, Freedom Brewery specialises in producing a range of International award-winning English lagers and stout. Staffordshire based Freedom Brewery lies above a natural underground lake of Burton water – World famous for perfectness for brewing. Water is drawn directly from this sustainable source and without the need for chemical treatment, is used together with the highest quality local barley and carefully selected hops and yeast. Freedom's 5th ingredient is 'time'. Unlike mass produced lagers, Freedom matures its beers for a minimum of 4 weeks, to ensure every bottle is brimming with flavour.