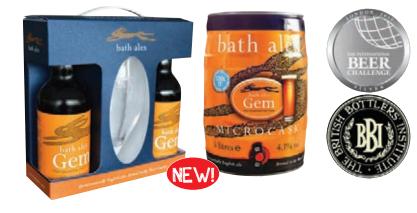

Bath Ales was established back in 1995, and is situated between Bath and Bristol. Since then, it has earned itself an enviable reputation for its diverse and distinct range of ales, which manage to combine both quality and accessibility.

| ORDER<br>CODE                       | PRODUCT                                                                                     | FORMAT                  | CASE<br>SIZE                 | CASE<br>PRICE |                               | BARCODE                              |
|-------------------------------------|---------------------------------------------------------------------------------------------|-------------------------|------------------------------|---------------|-------------------------------|--------------------------------------|
|                                     | BATH ALES - Based in Bristol                                                                |                         |                              |               |                               |                                      |
| 237703 SELE                         | Gem - amber ale 4.8% ABV                                                                    | Bottle                  | 12 x 500ml                   | 16.55         | 1.38                          | 5039035000018                        |
| Gem is a quint                      | essentially English beer, brewed with skill and passion using flo                           | or- malted Ma           | aris Otter barl              | ey and C      | Goldings hops from            | Kent.                                |
| 237704<br>Barnsey is a tro<br>hops. | Barnsey - bitter 4.5% ABV<br>uly rewarding and enjoyable beer, carefully brewed using a mix | Bottle<br>of Maris Otte | 12 x 500ml<br>r, Chocolate a |               | 1.38<br>stal malts together w | 5039035001022<br>vith Bramling Cross |
| 237706                              | Dark Side - stout 4% ABV                                                                    | Bottle                  | 12 x 500ml                   | 16.62         | 1.39                          | 5039035000889                        |
| An impressive                       | and seriously smooth stout, brewed with flair and diligence.                                |                         |                              |               |                               |                                      |
| 237707                              | Golden Hare - golden ale 4.4% ABV                                                           | Bottle                  | 12 x 500ml                   | 16.59         | 1.38                          | 5039035000780                        |
| Golden Hare is                      | a rewarding light ale that bursts with flavour and brims with co                            | ondition.               |                              |               |                               |                                      |
| 237708                              | Wild Hare - golden pale ale 5% ABV                                                          | Bottle                  | 12 x 500ml                   | 17.66         | 1.47                          | 5039035000025                        |
| Wild Hare is a                      | tastefully dry, crisp and full-flavoured ale, brewed with skill and                         | passion using           | g the finest Pa              | ale Ale m     | nalt and English hop          | S.                                   |
| 237710                              | Ginger Hare - full bodied beer 3.9% ABV                                                     | Bottle                  | 12 x 500ml                   | 16.62         | 1.39                          | 5039035000902                        |
| We brew this u                      | ising a traditional fermentation process and a measured mix of                              | root ginger, C          | Goldings hops                | s and floo    | or-malted Maris Otte          | er barley.                           |
| 292468 📧                            | Gem Mini Cask 4.1% ABV                                                                      | Mini Cask               | 1 x 5litre                   | 13.31         | 13.31                         | 503 9035000124                       |
| A microcask of                      | f Gem contains 5 litres (9 pints) of our premium ale, and is a co                           | nvenient way            | to serve it to               | your frie     | ends.                         |                                      |
| 293148 📧                            | Gem Goblet Gift Pack                                                                        | Gift Pack               | 6 x gift                     | 46.50         | 7.75                          | 503 9035000957                       |