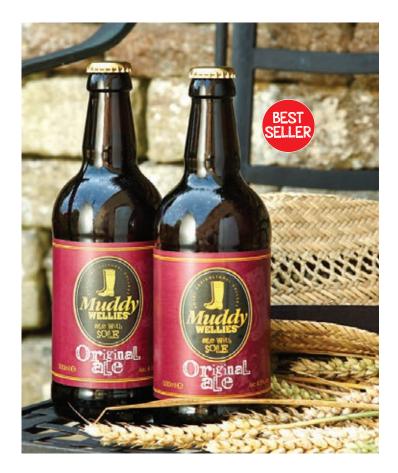

| ORDER<br>CODE          | PRODUCT                                                                                                                                                                          | FORMAT         | CASE<br>SIZE     | CASE<br>PRICE |            | C Ý 🛞          | BARCODE       |
|------------------------|----------------------------------------------------------------------------------------------------------------------------------------------------------------------------------|----------------|------------------|---------------|------------|----------------|---------------|
|                        | FINE FOODS LTD - Based in Gloucestershire                                                                                                                                        |                |                  |               |            |                |               |
| 222601                 | Original Ale - A Traditional Ale 4.8% ABV                                                                                                                                        | Bottle         | 12 x 500ml       | 20.50         | 1.71       |                | 506021169006  |
| Carefully crai         | fted using British floor-malted Maris Otter barley and Goldings h                                                                                                                | ops, to create | a richly malte   | d and ge      | ently hopp | oed ruby colou | red beer.     |
| 222636<br>A Golden Ale | Muddy Wellies Trio Box<br>Gift Box including 1 each of the following; Golden Ale,<br>Premium Cider, and Original Ale.<br>9. Original Ale and a Premium Cider in presentation box | Gift Pack      | 1 x 3 x<br>500ml | 5.95          | 5.95       |                | 5060211690068 |
| 222634                 | Golden Ale 4.3% ABV                                                                                                                                                              | Bottle         | 12 x 500ml       | 20.50         | 1.71       |                | 5060211690082 |