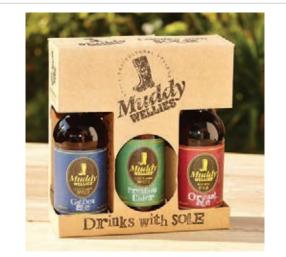

| ORDER<br>CODE          | PRODUCT                                                                                                                                                                          | FORMAT         | CASE<br>SIZE     | CASE<br>PRICE |            | C Ý 🛞          | BARCODE       |
|------------------------|----------------------------------------------------------------------------------------------------------------------------------------------------------------------------------|----------------|------------------|---------------|------------|----------------|---------------|
|                        | FINE FOODS LTD - Based in Gloucestershire                                                                                                                                        |                |                  |               |            |                |               |
| 222601                 | Original Ale - A Traditional Ale 4.8% ABV                                                                                                                                        | Bottle         | 12 x 500ml       | 20.50         | 1.71       |                | 506021169006  |
| Carefully crai         | fted using British floor-malted Maris Otter barley and Goldings h                                                                                                                | ops, to create | a richly malte   | d and ge      | ently hopp | oed ruby colou | red beer.     |
| 222636<br>A Golden Ale | Muddy Wellies Trio Box<br>Gift Box including 1 each of the following; Golden Ale,<br>Premium Cider, and Original Ale.<br>9. Original Ale and a Premium Cider in presentation box | Gift Pack      | 1 x 3 x<br>500ml | 5.95          | 5.95       |                | 5060211690068 |
| 222634                 | Golden Ale 4.3% ABV                                                                                                                                                              | Bottle         | 12 x 500ml       | 20.50         | 1.71       |                | 5060211690082 |