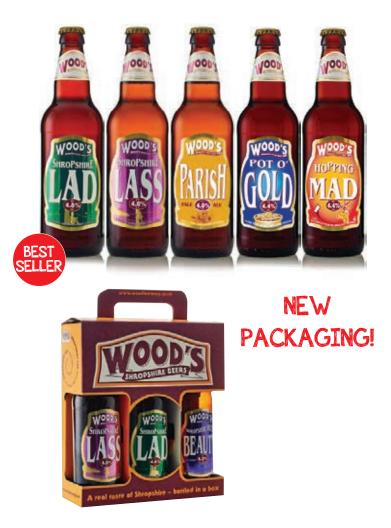

### New 330ml Bottles HAT COLLECTION

Nick & Jim Established in 1993 by the Davis family, Shropshire's Hobsons Brewery is now one of the most sustainable breweries in the UK. Primary ingredients are sourced from supply chains forged with barley growers and hop farmers within 30 miles. A strong commitment to quality, local sourcing and reducing the brewery's carbon footprint by introducing green technologies has earned Hobsons regional and national awards – notably CAMRA Champion Beer of Britain in 2007 and SIBA's best Green Business in 2010.

#### HOBSONS HAT COLLECTION

Hobsons have put all their know how and 20 years of brewing awardwinning beers into a new range of beers packaged in 330ml cans. True artisan brewing, experimenting with only the best hops and barley, culminating in a selection of bold, intriguing aromatic brews; anything but old hat. Try them for size...