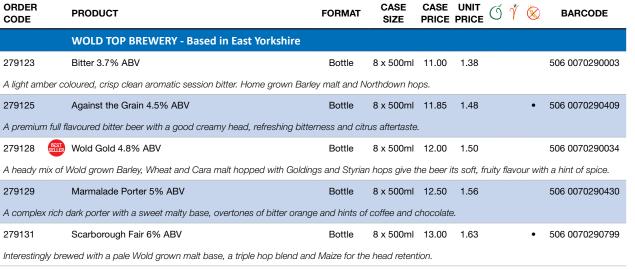

| ORDER<br>CODE     | PRODUCT                                                                      | FORMAT           | CASE<br>SIZE    | CASE<br>PRICE |            | C Ý 🛞            | BARCODE       |
|-------------------|------------------------------------------------------------------------------|------------------|-----------------|---------------|------------|------------------|---------------|
|                   | ARKELLS BREWERY - Based in Wiltshire                                         |                  |                 |               |            |                  |               |
| 236424 BEST       | Arkell's Kingsdown premium ale 4.8% ABV                                      | Bottle           | 8 x 500ml       | 10.03         | 1.25       | •                | 5016175100167 |
| Kingsdown Ale is  | the strongest of our regular beers with its rich colour, ripe fruit 'nose' a | nd that traditio | nal Arkell's ho | ppiness.      |            |                  |               |
| 236425            | Arkell's Moonlight 4.5% ABV                                                  | Bottle           | 8 x 500ml       | 10.01         | 1.25       | •                | 5016175100259 |
| Brewed using a    | special blend of malts and English Fuggles and Susan hops to                 | give a beau      | tiful golden c  | olour, ling   | gering tas | ste and toasty a | aroma.        |
| 236427            | Arkell's Wiltshire Gold 3.7% ABV                                             | Bottle           | 8 x 500ml       | 9.65          | 1.21       | •                | 5016175100228 |
| A light golden co | oloured Ale brewed using English Maris Otter malt, which creat               | es a satisfyir   | igly sweet ma   | alty flavo    | ur.        |                  |               |
| 236428            | Arkell's Bees Organic ale 4.5% ABV                                           | Bottle           | 8 x 500ml       | 10.58         | 1.32       | •                | 5016175100204 |
| Organically-grov  | vn malted barley, hops and, unusually, organically-produced ho               | oney are used    | d in the brew   | produci       | ng a light | , fresh taste.   |               |
| 236432            | Arkell's Gift box                                                            | Gift Pack        | 5 x gift        | 26.86         | 5.37       | •                | 5016175100280 |
| Gift Box includin | ng 1 each of the following; Wiltshire Gold, Kingsdown, Moonligh              | nt and Bees      | Organic.        |               |            |                  |               |