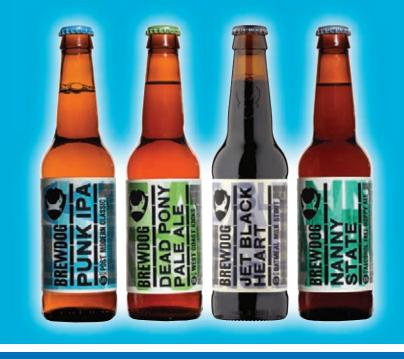

16 Ales, Beers & Lagers

Bored of industrially brewed lagers and stuffy ales that dominated the UK beer market James Watt & Martin Dickie decided the best way to fix this undesirable predicament was to brew our own. Consequently in April 2007 BrewDog was born. Both only 24 at the time, we leased a building in Fraserburgh, got some scary bank loans, spent all our money on stainless steel and started making some hardcore craft beers. They brewed tiny batches, filled bottles by hand and sold our beers at local markets and out of the back of our beat up old van. Our biggest mission when we set up BrewDog was to make other people as passionate about great craft beer as we are. And that is still our biggest mission today.

| ORDER<br>CODE   | PRODUCT                                                             | FORMAT          | CASE<br>SIZE     | CASE<br>PRICE | UNIT<br>PRICE | ର୍ପ ᡟ | 8 | BARCODE        |
|-----------------|---------------------------------------------------------------------|-----------------|------------------|---------------|---------------|-------|---|----------------|
|                 | BREW DOG - Based in Aberdeenshire                                   |                 |                  |               |               |       |   |                |
| 279247 📖        | Punk IPA 330ml NRB 5.6% ABV                                         | Bottle          | 12 x 330ml       | 15.64         | 1.30          | •     |   | 5060154910018  |
| Punk IPA charg  | es the barricades to fly its colours from the ramparts – full-on,   | full-flavour; a | t full-throttle. |               |               |       |   |                |
| 279248          | Dead Pony Pale Ale NRB 3.8% ABV                                     | Bottle          | 12 x 330ml       | 14.21         | 1.18          | •     |   | 5060154911794  |
| Dead Pony is th | ne invigorating surf that pounds the iridescent shoreline yards fi  | rom the salt-   | encrusted as     | ohalt of F    | Route 1.      |       |   |                |
| 279251          | 5AM Red Ale NRB 5% ABV                                              | Bottle          | 12 x 330ml       | 15.40         | 1.28          | •     |   | 5060154910025  |
| Berry and cara  | mel riding alongside marmalade and chocolate. Spice and toas        | t jostle with l | ychee and bi     | scuit.        |               |       |   |                |
| 279253          | Vagabond Pale Ale NRB 4.5% ABV                                      | Bottle          | 12 x 330ml       | 15.43         | 1.29          | •     | • | 5060154914160  |
| A foundation of | caramel malt is buttressed by a raucously resinous bitterness.      |                 |                  |               |               |       |   |                |
| 283464          | Brewdog Seasonal                                                    | Bottle          | 24 x 330ml       | 31.29         | 1.30          | •     |   | 5060154914177  |
| 279254          | Punk IPA Can 5.6% ABV                                               | Can             | 24 x 500ml       | 43.55         | 1.81          | •     |   | 5060154914030  |
| 283461          | Punk IPA Can 5.6% ABV                                               | Can             | 24 x 330ml       | 29.98         | 1.25          | •     |   | 506 0154911183 |
| Punk IPA charg  | es the barricades to fly its colours from the ramparts – full-on,   | full-flavour; a | t full-throttle. |               |               |       |   |                |
| 283462          | Dead Pony Club Can 3.8% ABV                                         | Can             | 24 x 330ml       | 28.42         | 1.18          | •     |   | 5060154914689  |
| Dead Pony is ti | ne invigorating surf that pounds the iridescent shoreline yards fi  | rom the salt-   | encrusted as     | ohalt of F    | Route 1.      |       |   |                |
| 293445          | Jet black Heart Oatmeal Milk Stout 4.7% ABV                         | Bottle          | 12 x 330ml       | 15.40         | 1.28          |       |   | 5056025400191  |
| A smooth and    | roasty oatmeal milk stout.                                          |                 |                  |               |               |       |   |                |
| 293447 📧        | Nanny State Alcohol Free Beer 0.5% ABV                              | Bottle          | 12 x 330ml       | 13.55         | 1.13          | •     |   | 5060154910674  |
| With a backbor  | ne of 8 different speciality malts, Nanny State will tantalise your | taste buds a    | nd leave you     | yearning      | for more      | 9.    |   |                |