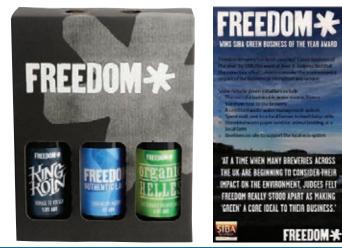

Freedom Brewery Crafted by hand; not mass produced by machine, Freedom Brewery specialises in producing a range of International award-winning English lagers and stout. Staffordshire based Freedom Brewery lies above a natural underground lake of Burton water – World famous for perfectness for brewing. Water is drawn directly from this sustainable source and without the need for chemical treatment, is used together with the highest quality local barley and carefully selected hops and yeast. Freedom's 5th ingredient is 'time'. Unlike mass produced lagers, Freedom matures its beers for a minimum of 4 weeks, to ensure every bottle is brimming with flavour.

### New 330ml Bottles HAT COLLECTION

Nick & Jim Established in 1993 by the Davis family, Shropshire's Hobsons Brewery is now one of the most sustainable breweries in the UK. Primary ingredients are sourced from supply chains forged with barley growers and hop farmers within 30 miles. A strong commitment to quality, local sourcing and reducing the brewery's carbon footprint by introducing green technologies has earned Hobsons regional and national awards – notably CAMRA Champion Beer of Britain in 2007 and SIBA's best Green Business in 2010.