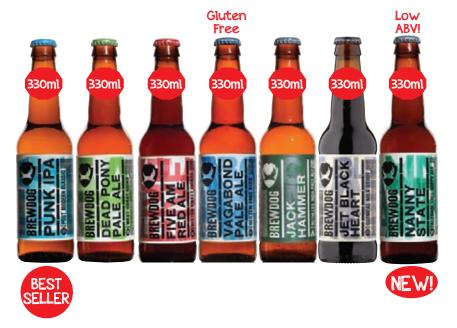

| ORDER<br>CODE   | PRODUCT                                                             | FORMAT          | CASE<br>SIZE     | CASE<br>PRICE | UNIT<br>PRICE | ର୍ପ ᡟ | 8 | BARCODE        |
|-----------------|---------------------------------------------------------------------|-----------------|------------------|---------------|---------------|-------|---|----------------|
|                 | BREW DOG - Based in Aberdeenshire                                   |                 |                  |               |               |       |   |                |
| 279247 📖        | Punk IPA 330ml NRB 5.6% ABV                                         | Bottle          | 12 x 330ml       | 15.64         | 1.30          | •     |   | 5060154910018  |
| Punk IPA charg  | es the barricades to fly its colours from the ramparts – full-on,   | full-flavour; a | t full-throttle. |               |               |       |   |                |
| 279248          | Dead Pony Pale Ale NRB 3.8% ABV                                     | Bottle          | 12 x 330ml       | 14.21         | 1.18          | •     |   | 5060154911794  |
| Dead Pony is th | ne invigorating surf that pounds the iridescent shoreline yards fi  | rom the salt-   | encrusted as     | ohalt of F    | Route 1.      |       |   |                |
| 279251          | 5AM Red Ale NRB 5% ABV                                              | Bottle          | 12 x 330ml       | 15.40         | 1.28          | •     |   | 5060154910025  |
| Berry and cara  | mel riding alongside marmalade and chocolate. Spice and toas        | t jostle with l | ychee and bi     | scuit.        |               |       |   |                |
| 279253          | Vagabond Pale Ale NRB 4.5% ABV                                      | Bottle          | 12 x 330ml       | 15.43         | 1.29          | •     | • | 5060154914160  |
| A foundation of | caramel malt is buttressed by a raucously resinous bitterness.      |                 |                  |               |               |       |   |                |
| 283464          | Brewdog Seasonal                                                    | Bottle          | 24 x 330ml       | 31.29         | 1.30          | •     |   | 5060154914177  |
| 279254          | Punk IPA Can 5.6% ABV                                               | Can             | 24 x 500ml       | 43.55         | 1.81          | •     |   | 5060154914030  |
| 283461          | Punk IPA Can 5.6% ABV                                               | Can             | 24 x 330ml       | 29.98         | 1.25          | •     |   | 506 0154911183 |
| Punk IPA charg  | es the barricades to fly its colours from the ramparts – full-on,   | full-flavour; a | t full-throttle. |               |               |       |   |                |
| 283462          | Dead Pony Club Can 3.8% ABV                                         | Can             | 24 x 330ml       | 28.42         | 1.18          | •     |   | 5060154914689  |
| Dead Pony is ti | ne invigorating surf that pounds the iridescent shoreline yards fi  | rom the salt-   | encrusted as     | ohalt of F    | Route 1.      |       |   |                |
| 293445          | Jet black Heart Oatmeal Milk Stout 4.7% ABV                         | Bottle          | 12 x 330ml       | 15.40         | 1.28          |       |   | 5056025400191  |
| A smooth and    | roasty oatmeal milk stout.                                          |                 |                  |               |               |       |   |                |
| 293447 📧        | Nanny State Alcohol Free Beer 0.5% ABV                              | Bottle          | 12 x 330ml       | 13.55         | 1.13          | •     |   | 5060154910674  |
| With a backbor  | ne of 8 different speciality malts, Nanny State will tantalise your | taste buds a    | nd leave you     | yearning      | for more      | 9.    |   |                |