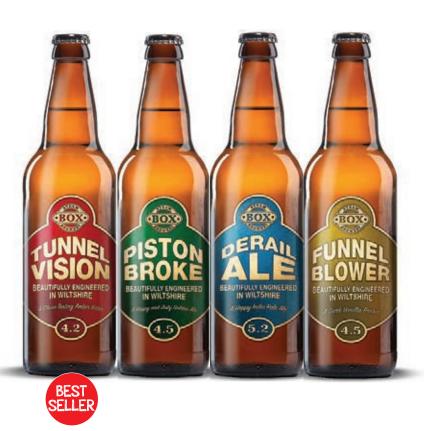

| ORDER<br>CODE                                                                                           | PRODUCT                                                             | FORMAT         | CASE<br>SIZE | CASE<br>PRICE | UNIT<br>PRICE ( | S Ý ⊗ | BARCODE        |  |
|---------------------------------------------------------------------------------------------------------|---------------------------------------------------------------------|----------------|--------------|---------------|-----------------|-------|----------------|--|
|                                                                                                         | BOX STEAM BREWERY - Based in Wiltshire                              |                |              |               |                 |       |                |  |
| 257646 员                                                                                                | Tunnel Vision 4.2% ABV                                              | Bottle         | 8 x 500ml    | 11.38         | 1.42            |       | 506 0167340000 |  |
| A well rounded l                                                                                        | light amber bitter. Clean tasting, with a slight bitterness on the  | finish.        |              |               |                 |       |                |  |
| 257649                                                                                                  | Piston Broke 4.5% ABV                                               | Bottle         | 8 x 500ml    | 11.74         | 1.47            |       | 506 0167340109 |  |
| A fine, full bodie                                                                                      | d golden ale with a clean, refreshing bittersweet taste and a fro   | uity, hoppy ai | roma.        |               |                 |       |                |  |
| 257651                                                                                                  | Funnel Blower 4.5% ABV                                              | Bottle         | 8 x 500ml    | 11.74         | 1.47            |       | 506 0167340123 |  |
| Black with a vanilla sweetness contrasting a slight bitterness from roasted barley and chocolate malts. |                                                                     |                |              |               |                 |       |                |  |
| 257650                                                                                                  | Derail Ale 5.2% ABV                                                 | Bottle         | 8 x 500ml    | 12.39         | 1.55            |       | 506 0167340147 |  |
| Wonderfully hop                                                                                         | ppy traditional Indian Pale Ale. Full flavoured with an intense flo | ral aroma.     |              |               |                 |       |                |  |