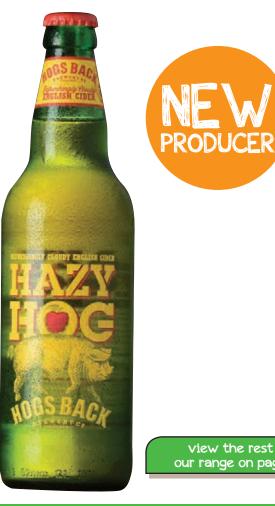

Rock Rose

Page 87

We brew a wide range of beers, some traditional, some modern, some quite unique – but we always aim for the highest quality and that distinctive Hogs Back character.

logs Back Brewery Page 25 & 62

The Team

We're a small family-owned brewery tucked away in the village of Tongham, in the heart of the old Surrey hop-growing region. We first opened our doors on the 4th August 1992, in 18th century farm buildings that at various times have stored wheat, and housed cattle and, appropriately, hogs. The brewhouse was what is now our shop and the very first brew was TEA, which was an instant hit.