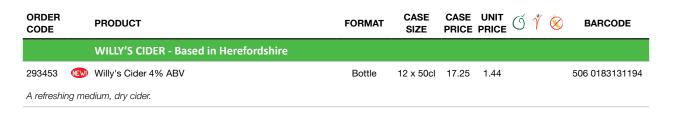

| ORDER<br>CODE     | PRODUCT                                                                      | FORMAT           | CASE<br>SIZE    | CASE<br>PRICE |            | C Ý 🛞            | BARCODE       |
|-------------------|------------------------------------------------------------------------------|------------------|-----------------|---------------|------------|------------------|---------------|
|                   | ARKELLS BREWERY - Based in Wiltshire                                         |                  |                 |               |            |                  |               |
| 236424 BEST       | Arkell's Kingsdown premium ale 4.8% ABV                                      | Bottle           | 8 x 500ml       | 10.03         | 1.25       | •                | 5016175100167 |
| Kingsdown Ale is  | the strongest of our regular beers with its rich colour, ripe fruit 'nose' a | nd that traditio | nal Arkell's ho | ppiness.      |            |                  |               |
| 236425            | Arkell's Moonlight 4.5% ABV                                                  | Bottle           | 8 x 500ml       | 10.01         | 1.25       | •                | 5016175100259 |
| Brewed using a    | special blend of malts and English Fuggles and Susan hops to                 | give a beau      | tiful golden c  | olour, ling   | gering tas | ste and toasty a | aroma.        |
| 236427            | Arkell's Wiltshire Gold 3.7% ABV                                             | Bottle           | 8 x 500ml       | 9.65          | 1.21       | •                | 5016175100228 |
| A light golden co | oloured Ale brewed using English Maris Otter malt, which creat               | es a satisfyir   | igly sweet ma   | alty flavo    | ur.        |                  |               |
| 236428            | Arkell's Bees Organic ale 4.5% ABV                                           | Bottle           | 8 x 500ml       | 10.58         | 1.32       | •                | 5016175100204 |
| Organically-grov  | vn malted barley, hops and, unusually, organically-produced ho               | oney are used    | d in the brew   | produci       | ng a light | , fresh taste.   |               |
| 236432            | Arkell's Gift box                                                            | Gift Pack        | 5 x gift        | 26.86         | 5.37       | •                | 5016175100280 |
| Gift Box includin | ng 1 each of the following; Wiltshire Gold, Kingsdown, Moonligh              | nt and Bees      | Organic.        |               |            |                  |               |