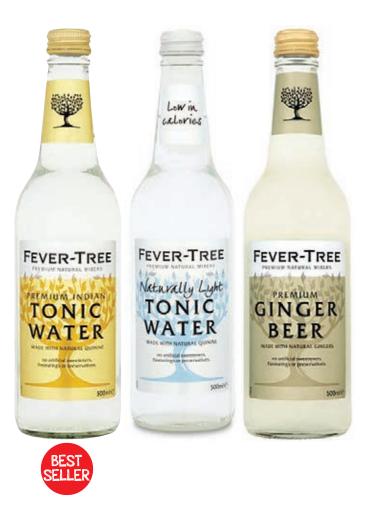

#### Mixers

| Essential Health Products99 | 9 |
|-----------------------------|---|
| Fentimans 100               | 0 |
| Fever Tree                  | 1 |