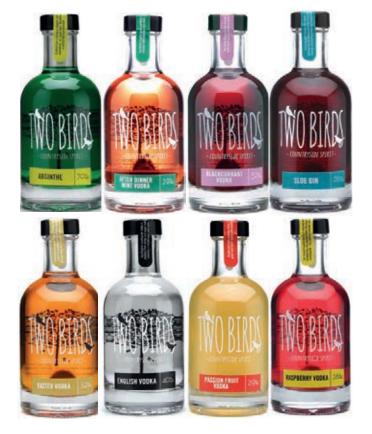

|                  |





Hatched from a desire to produce exceptional award winning spirits, Two Birds are leading the way in true artisan spirits. Launched in 2013 our small independent distillery was founded in rural Leicestershire and is situated in the quaint market town of Market Harborough. Produced in small batches of 100 bottles at a time in our hand built copper still, affectionately named 'Gerard', the range of spirits includes a TRIPLE AWARD WINNING London Dry Gin, a Speciality Cocktail Gin, an English Vodka and Absinthe. Our signature gin is a classic London Dry Gin; full of juniper flavour and distilled with 4 other botanicals including coriander, citrus notes, orris root & finally a tightly-guarded secret ingredient which helps create the unique, award winning flavour.





Mark

Now available in single bottles!

| ORDER<br>CODE    | PRODUCT                                                            | FORMAT            | CASE<br>SIZE  | CASE<br>PRICE |                         | BARCODE          |
|------------------|--------------------------------------------------------------------|-------------------|---------------|---------------|-------------------------|------------------|
|                  | TWO BIRDS SPIRITS - Based in Leicestershire                        |                   |               |               |                         |                  |
| 279330           | English Vodka 40% ABV                                              | Bottle            | 6 x 20cl      | 39.00         | 6.50                    | 506 0321610086   |
| An infus