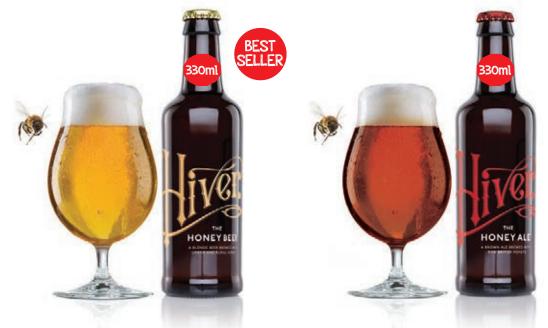

SAY HELLO TO HIVER. THE WORKEY BEER, VISIT WWW HIVERBEERL COM TO FIND OUT HORE. O CHIVERBEERS O HIVERBEERS

| ORDER<br>CODE     | PRODUCT                                                       | FORMAT | CASE<br>SIZE | CASE<br>PRICE | UNIT<br>PRICE | Ϋ 🛞 | BARCODE        |
|-------------------|---------------------------------------------------------------|--------|--------------|---------------|---------------|-----|----------------|
|                   | HIVER BEERS LTD - Based in London                             |        |              |               |               |     |                |
| 278302 🏻 🏙        | The Honey Beer 5% ABV                                         | Bottle | 24 x 330ml   | 33.50         | 1.40          | •   | 506 0037432026 |
| Hiver is a dry, o | risp and refreshing blonde beer that has been brewed with hon | ey.    |              |               |               |     |                |
| 278303            | The Honey Ale 4.5% ABV                                        | Bottle | 24 x 330ml   | 33.50         | 1.40          | •   | 506 0037436055 |
| A light hop bitte | erness finishes a flavoursome and unpasteurised brown ale.    |        |              |               |               |     |                |