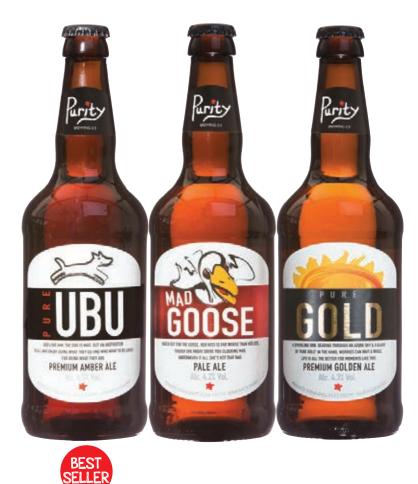

| duced the happy | harmony for       | which Mr Trotter v       | was looking for. |               |
| 262646        | Mr Trotter's Great British Gift Selection - 2 x 60g bags<br>Mr Trotter's Great British Pork Crackerling<br>( 1 x original, 1 x Jalapeno) and 2 x 500ml bottles of M | Gift Pack       | 6 x 2kg<br>approx | 57.00 9.50               |                  |               |





Paul

Purity is a producer of award-winning ales, based in Warwickshire. Sustainability is at the heart of our business: we take our responsibility to the environment and community seriously. Our brewery includes a pond and wetland system which filters and cleans waste liquid before releasing pure water back to nature. A friendly business, Purity actively supports the local arts scene.





| ORDER<br>CODE |          | PRODUCT                                                       | FORMAT           | CASE<br>SIZE   | CASE<br>PRICE | UNIT<br>PRICE () Ý | BARCODE        |
|---------------|----------|---------------------------------------------------------------|------------------|----------------|---------------|--------------------|----------------|
|               |          | PURITY - Based in Warwickshire                                |                  |                |               |                    |                |
| 150041        | BEST     | Pure UBU 4.5% ABV                                             | Bottle           | 8 x 500ml      | 10.98         | 1.37               | 506 0140900009 |
| Pure UBL      | J is a p | premium amber ale with a sweet malty