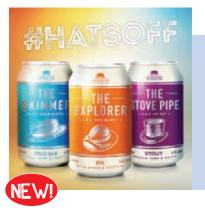

### New 330ml Bottles HAT COLLECTION

Nick & Jim Established in 1993 by the Davis family, Shropshire's Hobsons Brewery is now one of the most sustainable breweries in the UK. Primary ingredients are sourced from supply chains forged with barley growers and hop farmers within 30 miles. A strong commitment to quality, local sourcing and reducing the brewery's carbon footprint by introducing green technologies has earned Hobsons regional and national awards – notably CAMRA Champion Beer of Britain in 2007 and SIBA's best Green Business in 2010.

#### HOBSONS HAT COLLECTION

Hobsons have put all their know how and 20 years of brewing awardwinning beers into a new range of beers packaged in 330ml cans. True artisan brewing, experimenting with only the best hops and barley, culminating in a selection of bold, intriguing aromatic brews; anything but old hat. Try them for size...

| ORDER<br>CODE    | PRODUCT                                                                                  | FORMAT          | CASE<br>SIZE      | CASE<br>PRICE | / (             | Ϋ 🛞         | BARCODE        |
|------------------|------------------------------------------------------------------------------------------|-----------------|-------------------|---------------|-----------------|-------------|----------------|
|                  | HOBSONS BREWERY - Based in Shropshire                                                    |                 |                   |               |                 |             |                |
| 180764           | Twisted Spire 3.6% ABV                                                                   | Bottle          | 12 x 500ml        | 16.32         | 1.36            |             | 506 0056140100 |
| The vibrant blor | nd beer appeals to the palates of both the practised ale drinker                         | r and potentia  | al lager conve    | rt.           |                 |             |                |
| 149902           | Manor Ale 4.2% ABV                                                                       | Bottle          | 12 x 500ml        | 16.66         | 1.39            |             | 506 0056140070 |
| Brewed to celel  | orate Severn Valley Railway's Manor Class steam locomotives                              | - Erlestoke, E  | Bradley and H     | inton.        |                 |             |                |
| 149900           | Town Crier 4.5% ABV                                                                      | Bottle          | 12 x 500ml        | 16.88         | 1.41            |             | 506 0056140018 |
| The nose of cris | p fruit is apparent with a refreshing balance of taste, a bitter w                       | hich is supre   | emely consiste    | ent and f     | ull of flavour. |             |                |
| 149903           | Postmans Knock 4.8% ABV                                                                  | Bottle          | 12 x 500ml        | 17.21         | 1.43            |             | 506 0056140087 |
| The combinatio   | n of subtle flavour notes of vanilla, treacle and roast malt gives                       | an initial rich | n sweetness le    | eading to     | a velvety ch    | ocolate fin | ish.           |
| 149899           | Old Henry 5.2% ABV                                                                       | Bottle          | 12 x 500ml        | 17.42         | 1.45            |             | 506 0056140001 |
| A rich auburn a  | e with complex malty flavours and a richness balanced by the                             | clean hoppy     | finish.           |               |                 |             |                |
| 215529           | Old Prickly (ABV Charity Beer for the British Hedgehog<br>Preservation Society) 4.2% ABV | Bottle          | 12 x 500ml        | 16.70         | 1.39            |             | 506 0056140025 |
| Brewed to celek  | prate and support the work of the British Hedgehog Preservati                            | on Society b    | ased seven m      | iles up t     | he road from    | the brewe   | ery.           |
| 262232           | Shropshire Stout 4.3% ABV                                                                | Bottle          | 12 x 500ml        | 16.88         | 1.41            |             | 506 0056140186 |
| A smooth easy    | drinking stout with underlying liquorice notes.                                          |                 |                   |               |                 |             |                |
| 158606           | Gift Pack - 2 ales and a glass                                                           | Gift Pack       | 3 x single        | 13.29         | 4.43            |             | 506 0056140094 |
| Gift pack includ | ing ales; Town Crier, Old Henry and a glass.                                             |                 |                   |               |                 |             |                |
| 292641 🕬         | The Skimmer Pale Ale 4.2% ABV                                                            | Can             | 24 x 330ml        | 32.50         | 1.35            | •           | 5060056140278  |
| Pale Ale – Easy, | Light and Fruity - The Skimmer is an easy drinking sessionable                           | e Pale Ale, w   | rith a balanced   | d, refrest    | ning hoppy fir  | nish.       |                |
| 292643 🔊         | The Explorer IPA 5.6% ABV                                                                | Can             | 24 x 330ml        | 34.95         | 1.46            | •           | 5060056140285  |
| IPA – Bold, Aml  | per and Tropical - The Explorer is a punchy, fruity India Pale Ale                       | e with a tradit | tionally high A   | BV and I      | nop content.    |             |                |
| 292644 🛯 📧       | The Stove Pipe Stout 4.3% ABV                                                            | Can             | 24 x 330ml        | 32.95         | 1.37            | •           | 5060056140292  |
| Stout – Smooth   | , Dark and Malty - The Stove Pipe is a deliciously dark, smootl                          | h Stout with a  | a robust, roas    | ted barle     | ey flavour.     |             |                |
| 231860           | Hobsons Funkie Food & Ale Cook Book                                                      | Book            | 5 x cook-<br>book | 29.95         | 5.99            |             | 97809 57371606 |
| A fantastic cond | coction of recipes including stews, burgers, savoury dishes and                          | d some scrui    | mptious puda      | ings.         |                 |             |                |