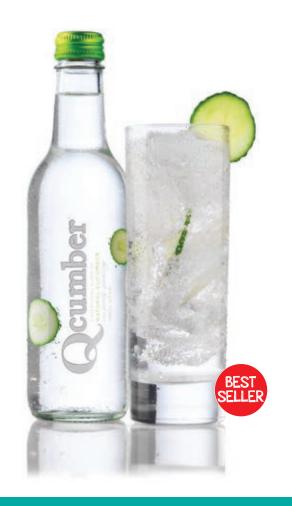

#### Mixers

| Essential Health Products99 | 9 |
|-----------------------------|---|
| Fentimans 100               | 0 |
| Fever Tree                  | 1 |

Fentimans beverages are botanically brewed and contain all the flavour and goodness from the finest natural ingredients. This results in an invigorating and full-flavoured taste that sets Fentimans apart. Botanical brewing is a simple process involving herbs and plant roots. Thomas Fentiman's original recipe involved milling ginger roots before tumbling them into copper steam jacketed pans and leaving them to bubble and simmer releasing all their flavour.