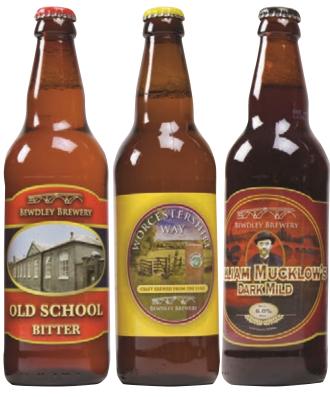

A crisp and slightly fruity pale ale. Triple hopped and brewed in the original India Pale Ale tradition

Dave & Tim Bewdley Brewery is a family run business which was started with a desire to bring brewing back to Bewdley after nearly 100 years absence, in an old school in the summer of 2008. The passion of the Father and Son brewing team produce a range of high quality beers with the best Malted Barley and Hops available. The bottled beers are cold filtered and pasteurised which gives

The bottled beers are cold filtered and pasteurised which gives stability and enables them to be consumed anytime, anywhere.

| ORDER<br>CODE    | PRODUCT                                                                                     | FORMAT           | CASE<br>SIZE     | CASE<br>PRICE | UNIT<br>PRICE | σ́ γ́ ( | S BARCODE   | E   |  |
|------------------|---------------------------------------------------------------------------------------------|------------------|------------------|---------------|---------------|---------|-------------|-----|--|
|                  | BEWDLEY BREWERY - Based in Worcestershire                                                   |                  |                  |               |               |         |             |     |  |
| 187369           | Old School Bitter 3.8% ABV                                                                  | Bottle           | 12 x 500ml       | 15.90         | 1.33          |         | 5060141943  | 746 |  |
| A full bodied fo | or low ABV, lemony flavour with hoppy finish.                                               |                  |                  |               |               |         |             |     |  |
| 187372           | Worcestershire Way 3.6% ABV                                                                 | Bottle           | 12 x 500ml       | 14.92         | 1.24          |         | 5060141943  | 500 |  |
| Pale straw col   | our, First Gold, Celeia, and Fuggles hops, A very refreshing ses                            | sion beer with   | n citrus after t | ones.         |               |         |             |     |  |
| 199343           | William Mucklows Dark Mild 6% ABV                                                           | Bottle           | 12 x 500ml       | 19.77         | 1.65          |         | 50601419428 | 848 |  |
| A dark, sweeti   | A dark, sweetish, strong ale with a smooth fruity flavour and slight liquorice after taste. |                  |                  |               |               |         |             |     |  |
| 219804           | Worcestershire Sway 5% ABV                                                                  | Bottle           | 12 x 500ml       | 17.30         | 1.44          |         | 506 0141946 | 341 |  |
| This pale gold   | en beer is sweeter and full bodied. Brewed using Celeia, Worce                              | estershire First | t Gold and Fu    | iggles ho     | ops.          |         |             |     |  |