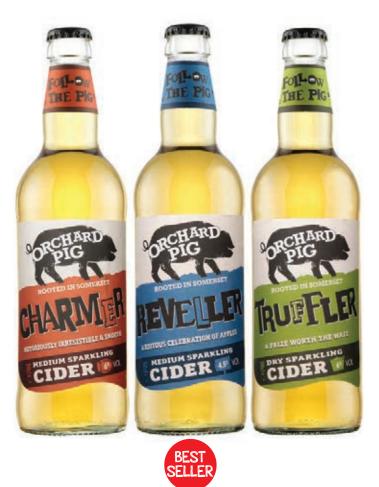

|               |               |   |     |                |
| 197197            | Blenheim Superb Dessert Cider 7% ABV                              | Bottle | 12 x 37.5cl  | 135.00        | 11.25         |   | •   | 506 0193610108 |
| This is amazing   | ! Sweet but not overly so, delicious with cheese and puddings.    |        |              |               |               |   |     |                |





Neil & Andrew No porkies...It all started in 2004, just outside Glastonbury when Andrew Quinlan and Neil Macdonald made an accidental discovery that home-grown apples make the best tasting ciders. And today...Orchard Pig's oinkingly good ciders are made using apples scrumped from West Country orchards! Great tasting,100% natural, Refreshingly different, Honest-to-the-core





| ORDER<br>CODE    | PRODUCT                                                          | FORMAT         | CASE<br>SIZE |       | UNIT<br>PRICE | ର୍ପ 🏌 🛞 | BARCODE        |
|------------------|------------------------------------------------------------------|----------------|--------------|-------|---------------|---------|----------------|
|                  | ORCHARD PIG - Based in Somerset                                  |                |              |       |               |         |                |
| 237010           | Orchard Pig Reveller cider 4.5% ABV                              | Bottle         | 12 x 50cl    | 17.43 | 1.45          | •       | 506 0161380897 |
| A light, crisp a | and refreshing cider with a tangy note of freshly squeezed lime. |                |