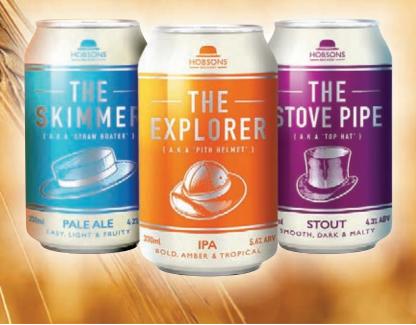

### New 330ml Bottles HAT COLLECTION

Nick & Jim Established in 1993 by the Davis family, Shropshire's Hobsons Brewery is now one of the most sustainable breweries in the UK. Primary ingredients are sourced from supply chains forged with barley growers and hop farmers within 30 miles. A strong commitment to quality, local sourcing and reducing the brewery's carbon footprint by introducing green technologies has earned Hobsons regional and national awards – notably CAMRA Champion Beer of Britain in 2007 and SIBA's best Green Business in 2010.

#### HOBSONS HAT COLLECTION

Hobsons have put all their know how and 20 years of brewing awardwinning beers into a new range of beers packaged in 330ml cans. True artisan brewing, experimenting with only the best hops and barley, culminating in a selection of bold, intriguing aromatic brews; anything but old hat. Try them for size...

| ORDER<br>CODE    | PRODUCT                                                                                  | FORMAT          | CASE<br>SIZE      | CASE<br>PRICE | / (             | Ϋ 🛞         | BARCODE        |
|------------------|------------------------------------------------------------------------------------------|-----------------|-------------------|---------------|-----------------|-------------|----------------|
|                  | HOBSONS BREWERY - Based in Shropshire                                                    |                 |                   |               |                 |             |                |
| 180764           | Twisted Spire 3.6% ABV                                                                   | Bottle          | 12 x 500ml        | 16.32         | 1.36            |             | 506 0056140100 |
| The vibrant blor | nd beer appeals to the palates of both the practised ale drinker                         | r and potentia  | al lager conve    | rt.           |                 |             |                |
| 149902           | Manor Ale 4.2% ABV                                                                       | Bottle          | 12 x 500ml        | 16.66         | 1.39            |             | 506 0056140070 |
| Brewed to celel  | orate Severn Valley Railway's Manor Class steam locomotives                              | - Erlestoke, E  | Bradley and H     | inton.        |                 |             |                |
| 149900           | Town Crier 4.5% ABV                                                                      | Bottle          | 12 x 500ml        | 16.88         | 1.41            |             | 506 0056140018 |
| The nose of cris | p fruit is apparent with a refreshing balance of taste, a bitter w                       | hich is supre   | emely consiste    | ent and f     | ull of flavour. |             |                |
| 149903           | Postmans Knock 4.8% ABV                                                                  | Bottle          | 12 x 500ml        | 17.21         | 1.43            |             | 506 0056140087 |
| The combinatio   | n of subtle flavour notes of vanilla, treacle and roast malt gives                       | an initial rich | n sweetness le    | eading to     | a velvety ch    | ocolate fin | ish.           |
| 149899           | Old Henry 5.2% ABV                                                                       | Bottle          | 12 x 500ml        | 17.42         | 1.45            |             | 506 0056140001 |
| A rich auburn a  | e with complex malty flavours and a richness balanced by the                             | clean hoppy     | finish.           |               |                 |             |                |
| 215529           | Old Prickly (ABV Charity Beer for the British Hedgehog<br>Preservation Society) 4.2% ABV | Bottle          | 12 x 500ml        | 16.70         | 1.39            |             | 506 0056140025 |
| Brewed to celek  | prate and support the work of the British Hedgehog Preservati                            | on Society b    | ased seven m      | iles up t     | he road from    | the brewe   | ery.           |
| 262232           | Shropshire Stout 4.3% ABV                                                                | Bottle          | 12 x 500ml        | 16.88         | 1.41            |             | 506 0056140186 |
| A smooth easy    | drinking stout with underlying liquorice notes.                                          |                 |                   |               |                 |             |                |
| 158606           | Gift Pack - 2 ales and a glass                                                           | Gift Pack       | 3 x single        | 13.29         | 4.43            |             | 506 0056140094 |
| Gift pack includ | ing ales; Town Crier, Old Henry and a glass.                                             |                 |                   |               |                 |             |                |
| 292641 🕬         | The Skimmer Pale Ale 4.2% ABV                                                            | Can             | 24 x 330ml        | 32.50         | 1.35            | •           | 5060056140278  |
| Pale Ale – Easy, | Light and Fruity - The Skimmer is an easy drinking sessionable                           | e Pale Ale, w   | rith a balanced   | d, refrest    | ning hoppy fir  | nish.       |                |
| 292643 🔊         | The Explorer IPA 5.6% ABV                                                                | Can             | 24 x 330ml        | 34.95         | 1.46            | •           | 5060056140285  |
| IPA – Bold, Aml  | per and Tropical - The Explorer is a punchy, fruity India Pale Ale                       | e with a tradit | tionally high A   | BV and I      | nop content.    |             |                |
| 292644 🛯 📧       | The Stove Pipe Stout 4.3% ABV                                                            | Can             | 24 x 330ml        | 32.95         | 1.37            | •           | 5060056140292  |
| Stout – Smooth   | , Dark and Malty - The Stove Pipe is a deliciously dark, smootl                          | h Stout with a  | a robust, roas    | ted barle     | ey flavour.     |             |                |
| 231860           | Hobsons Funkie Food & Ale Cook Book                                                      | Book            | 5 x cook-<br>book | 29.95         | 5.99            |             | 97809 57371606 |
| A fantastic cond | coction of recipes including stews, burgers, savoury dishes and                          | d some scrui    | mptious puda      | ings.         |                 |             |                |