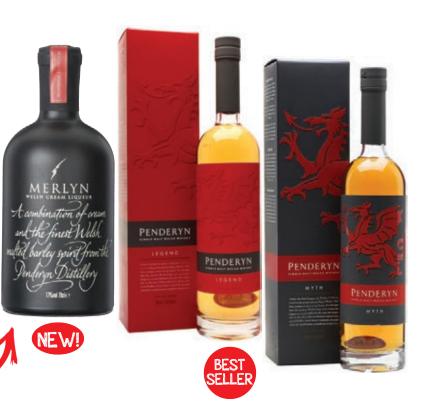

| Merlyn Welsh Cream Liqueur 17% ABV                                  | Bottle          | 6 x 70cl       | 72.75         | 12.13               | 501 1594000029 |  |  |
| Merlyn is a u                                                                                                             | nique magical blend of the finest Welsh malted barley spirit and p  | oure fresh dair | v cream        |               |                     |                |  |  |

Merlyn is a premium quality cream liqueur produced to uncompromising standards at our Penderyn Distillery. Our copper pot still is charged with the finest malted barley to produce just one cask of spirit per day. It is this spirit combined with pure fresh dairy cream that is used to make Merlyn Cream Liqueur.





Developed from an old English liqueur recipe based on a family recipe dating back to the 1840s. Basically meaning Gin, whole fruit and sugar are placed into a barrel, and left to mature for at least three months. We grow most of the Damsons on our smallholding in Worcestershire without the use of pesticides and herbicides. In years where our crop is reduced by frost, we buy in from other smallholdings in the area. We continue to plant new fruit trees with the aim of becoming self sufficient, recently we've planted 1500 cherry trees. Tipsy Fruit Gins are wonderful drunk neat as a liqueur at the end of a meal, or as a winter warmer in a hip flask. Damson, Cherry or Blackcurrant also make a wonderful base for sauces, to accompany rich meats such as duck or game birds.



| ORDER<br>CODE |