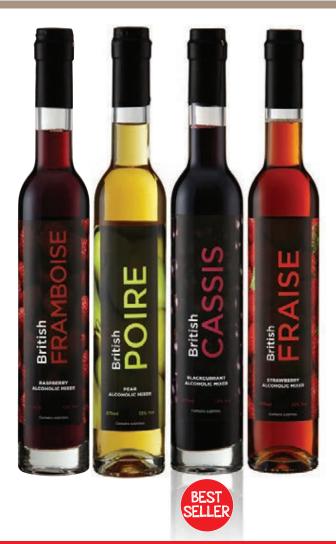

#### Spirits

| Adnams              |       |
|---------------------|-------|
| Anno Distillers Ltd |       |
| Brennan and Brown   |       |
| British Cassis      | 79-80 |
| Chase Distillery    |       |
| Fentimans           |       |
| Hogans Cider        | 85    |
| Kold Limited        |       |
|                     |       |