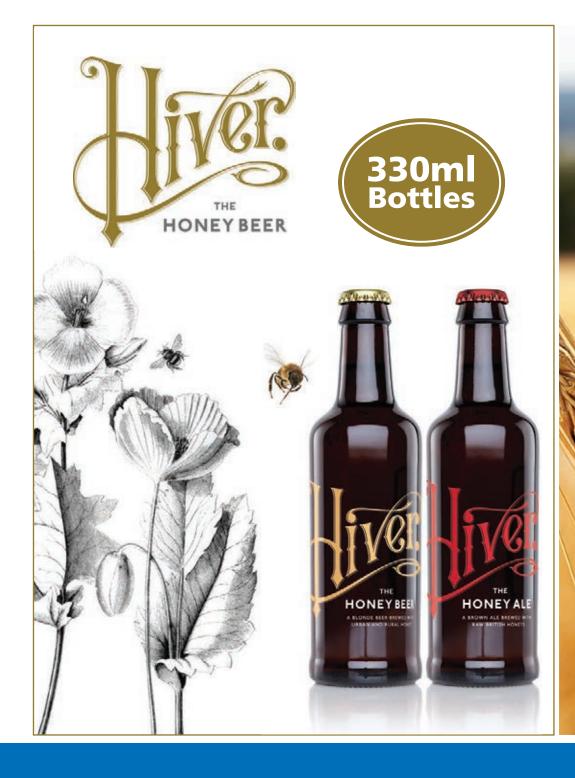

Hannah

Hiver was born out of an admiration for London's urban beekeepers and a passion for craft beer. We use urban and rural honey to create an all-British speciality beer that's long matured and unpasteurised. We tone down the hops and support the natural honey flavours with an organic speciality malt. Honey and beer, what's not to love?

SAY HELLO TO HIVER. THE WORKEY BEER, VISIT WWW HIVERBEERL COM TO FIND OUT HORE. O CHIVERBEERS O HIVERBEERS

| ORDER<br>CODE     | PRODUCT                                                       | FORMAT | CASE<br>SIZE | CASE<br>PRICE | UNIT<br>PRICE | Ϋ 🛞 | BARCODE        |
|-------------------|---------------------------------------------------------------|--------|--------------|---------------|---------------|-----|----------------|
|                   | HIVER BEERS LTD - Based in London                             |        |              |               |               |     |                |
| 278302 🏻 🏙        | The Honey Beer 5% ABV                                         | Bottle | 24 x 330ml   | 33.50         | 1.40          | •   | 506 0037432026 |
| Hiver is a dry, o | risp and refreshing blonde beer that has been brewed with hon | ey.    |              |               |               |     |                |
| 278303            | The Honey Ale 4.5% ABV                                        | Bottle | 24 x 330ml   | 33.50         | 1.40          | •   | 506 0037436055 |
| A light hop bitte | erness finishes a flavoursome and unpasteurised brown ale.    |        |              |               |               |     |                |