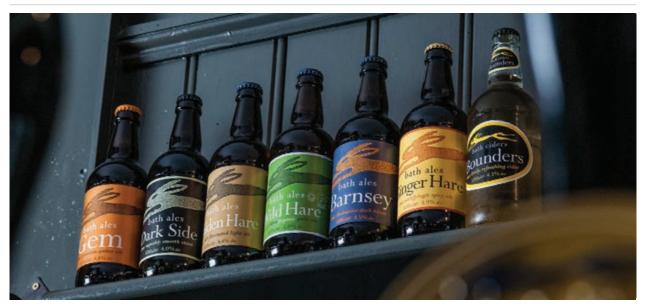

Bath Ales was established back in 1995, and is situated between Bath and Bristol. Since then, it has earned itself an enviable reputation for its diverse and distinct range of ales, which manage to combine both quality and accessibility.

| ORDER<br>CODE                       | PRODUCT                                                                                     | FORMAT                  | CASE<br>SIZE                 | CASE<br>PRICE |                               | BARCODE                              |
|-------------------------------------|---------------------------------------------------------------------------------------------|-------------------------|------------------------------|---------------|-------------------------------|--------------------------------------|
|                                     | BATH ALES - Based in Bristol                                                                |                         |                              |               |                               |                                      |
| 237703 SELE                         | Gem - amber ale 4.8% ABV                                                                    | Bottle                  | 12 x 500ml                   | 16.55         | 1.38                          | 5039035000018                        |
| Gem is a quint                      | essentially English beer, brewed with skill and passion using flo                           | or- malted Ma           | aris Otter barl              | ey and C      | Goldings hops from            | Kent.                                |
| 237704<br>Barnsey is a tro<br>hops. | Barnsey - bitter 4.5% ABV<br>uly rewarding and enjoyable beer, carefully brewed using a mix | Bottle<br>of Maris Otte | 12 x 500ml<br>r, Chocolate a |               | 1.38<br>stal malts together w | 5039035001022<br>vith Bramling Cross |
| 237706                              | Dark Side - stout 4% ABV                                                                    | Bottle                  | 12 x 500ml                   | 16.62         | 1.39                          | 5039035000889                        |
| An impressive                       | and seriously smooth stout, brewed with flair and diligence.                                |                         |                              |               |                               |                                      |
| 237707                              | Golden Hare - golden ale 4.4% ABV                                                           | Bottle                  | 12 x 500ml                   | 16.59         | 1.38                          | 5039035000780                        |
| Golden Hare is                      | a rewarding light ale that bursts with flavour and brims with co                            | ondition.               |                              |               |                               |                                      |
| 237708                              | Wild Hare - golden pale ale 5% ABV                                                          | Bottle                  | 12 x 500ml                   | 17.66         | 1.47                          | 5039035000025                        |
| Wild Hare is a                      | tastefully dry, crisp and full-flavoured ale, brewed with skill and                         | passion using           | g the finest Pa              | ale Ale m     | nalt and English hop          | S.                                   |
| 237710                              | Ginger Hare - full bodied beer 3.9% ABV                                                     | Bottle                  | 12 x 500ml                   | 16.62         | 1.39                          | 5039035000902                        |
| We brew this u                      | ising a traditional fermentation process and a measured mix of                              | root ginger, C          | Goldings hops                | s and floo    | or-malted Maris Otte          | er barley.                           |
| 292468 📧                            | Gem Mini Cask 4.1% ABV                                                                      | Mini Cask               | 1 x 5litre                   | 13.31         | 13.31                         | 503 9035000124                       |
| A microcask of                      | f Gem contains 5 litres (9 pints) of our premium ale, and is a co                           | nvenient way            | to serve it to               | your frie     | ends.                         |                                      |
| 293148 📧                            | Gem Goblet Gift Pack                                                                        | Gift Pack               | 6 x gift                     | 46.50         | 7.75                          | 503 9035000957                       |