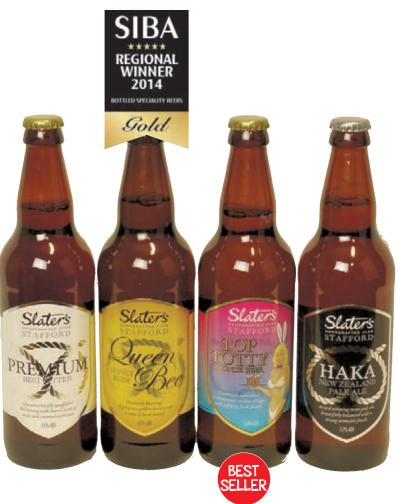

### New 330ml Bottles HAT COLLECTION

Nick & Jim Established in 1993 by the Davis family, Shropshire's Hobsons Brewery is now one of the most sustainable breweries in the UK. Primary ingredients are sourced from supply chains forged with barley growers and hop farmers within 30 miles. A strong commitment to quality, local sourcing and reducing the brewery's carbon footprint by introducing green technologies has earned Hobsons regional and national awards – notably CAMRA Champion Beer of Britain in 2007 and SIBA's best Green Business in 2010.

#### HOBSONS HAT COLLECTION

Hobsons have put all their know how and 20 years of brewing awardwinning beers into a new range of beers packaged in 330ml cans. True artisan brewing, experimenting with only the best hops and barley, culminating in a selection of bold, intriguing aromatic brews; anything but old hat. Try them for size...