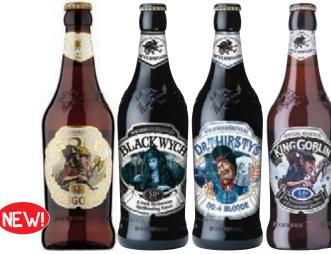

, balanced with a rounded moderate l     | bitterness and   | an overall fru   | iity, misch   | nievous character.     |                |   |  |  |
| 292949 🔇                                                                                                                                       | Hobgoblin Gold Minicask 4.2% ABV                                     | Mini Cask        | 2 x 5 litre      | 25.70         | 12.85                  | 501 1348016252 |   |  |  |
| The combina                                                                                                                                    | tion of 4 hop varieties and an infusion of wheat and malted barl     | ev has resulted  | l in the perfe   | ct golder     | n beer – with a huge ł | hop punch.     |   |  |  |





Vernon

A family-run business based in rural Herefordshire, we are dedicated to brewing the best bottle-conditioned beer, using only the finest quality ingredients – such as locally grown whole hop cones and Maris Otter barley. To keep up with growing demand for our beer, the brewery has recently installed a state of the art brewhouse which retains all the features of a traditional English whole hop brewery whilst incorporating some truly cutting edge features for improved energy efficiency and sustainability. Share our taste for real life by savouring our range of moreish bottle-conditioned beers – as the Wye's Words saying goes – 'Into every life a little ale must Pour!'





| ORDER<br>CODE | PRODUCT