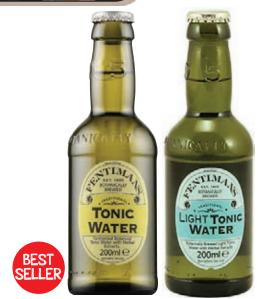

#### Mixers

| Essential Health Products99 | 9 |
|-----------------------------|---|
| Fentimans 100               | 0 |
| Fever Tree                  | 1 |

Fentimans beverages are botanically brewed and contain all the flavour and goodness from the finest natural ingredients. This results in an invigorating and full-flavoured taste that sets Fentimans apart. Botanical brewing is a simple process involving herbs and plant roots. Thomas Fentiman's original recipe involved milling ginger roots before tumbling them into copper steam jacketed pans and leaving them to bubble and simmer releasing all their flavour.