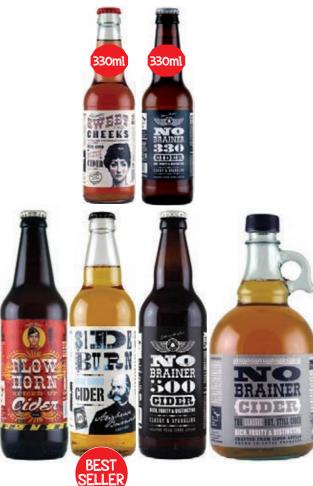

Over the past couple of years alone we have seen an increased representation of 330ml bottled ales and we are now experiencing a surge of 330ml cans, a sign of the ongoing trend to develop suitable products to meet all types of customer needs.

#### Cider and Perry Apple County Cider ..... 50 Hogans Cider..... 61 Ledbury Cider & Juice Company Ltd ..... 63 Once Upon A Tree LTD ...... 64 Samuel Smiths Brewery ..... 68 The Cotswold Cider Company......70