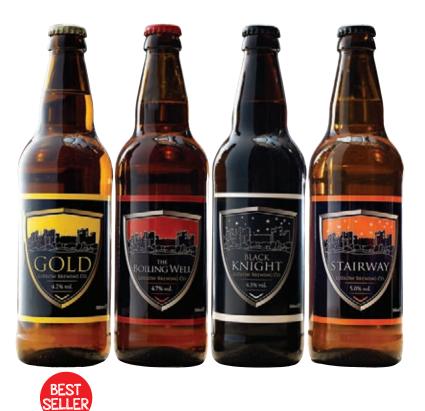

ish.            |                |
| 280065           | Hooky Red Rye 4.7% ABV                                               | Bottle          | 12 x 330ml       | 13.96         | 1.16       |                  | 501 7992200856 |
| Red in colour a  | and so beautifully fruity by nature, you'd be forgiven for thinking  | this is one of  | f your five a da | ay. It's no   | otbut      | it should be!    |                |





Gary

Ludlow Brewing Company is a micro brewery producing high quality "real ales". Beers are produced for sale to pubs, cafes, restaurants, farm shops, delis, food halls and directly from the brewery. Ludlow Brewery is located in a converted Victorian railway shed, near to Ludlow railway station. The shed houses a 20 barrel brewing system, a bar and visitor centre.





| ORDER<br>CODE    | PRODUCT                                                          | FORMAT          | CASE<br>SIZE    | CASE<br>PRICE |              | ố Ý ⊗ | BARCODE       |
|------------------|------------------------------------------------------------------|-----------------|-----------------|---------------|--------------|-------|---------------|
|                  | LUDLOW BREWING COMPANY - Based in Shropsh                        | ire             |                 |               |              |       |               |
| 199807           | LBC Gold ale (bottled) - 4.2% ABV                                | Bottle          | 12 x 500ml      | 16.86         | 1.41         | •     | 5061419403320 |
| Ludlow Gold ha   | as a golden complexion with a papaya, pineapple and lemon ar