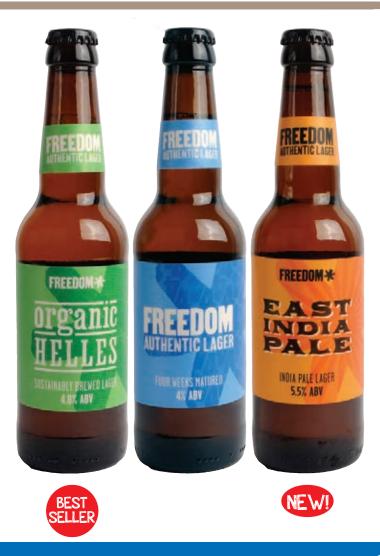

Freedom Brewery Crafted by hand; not mass produced by machine, Freedom Brewery specialises in producing a range of International award-winning English lagers and stout. Staffordshire based Freedom Brewery lies above a natural underground lake of Burton water – World famous for perfectness for brewing. Water is drawn directly from this sustainable source and without the need for chemical treatment, is used together with the highest quality local barley and carefully selected hops and yeast. Freedom's 5th ingredient is 'time'. Unlike mass produced lagers, Freedom matures its beers for a minimum of 4 weeks, to ensure every bottle is brimming with flavour.

| ORDER<br>CODE    | PRODUCT                                                           | FORMAT       | CASE<br>SIZE     | CASE<br>PRICE |      | Q | ÝČ | BARCODE        |
|------------------|-------------------------------------------------------------------|--------------|------------------|---------------|------|---|----|----------------|
|                  | FREEDOM BREWERY LTD - Based in Staffordshire                      |              |                  |               |      |   |    |                |
| 164325 🕮         | Freedom Organic Lager 4.8% ABV                                    | Bottle       | 24 x 330ml       | 25.80         | 1.08 | • | •  | 503 0548606070 |
| A rounded malt   | y flavour with a subtle bitterness and smooth caramel undertor    | ie.          |                  |               |      |   |    |                |
| 207842           | Freedom Four 4% ABV                                               | Bottle       | 24 x 330ml       | 22.95         | 0.96 |   | •  | 503 0548606049 |
| Freedom Four h   | nas an initial sweetness that slides into a hoppy bitter finish.  |              |                  |               |      |   |    |                |
| 292903 🔊         | Freedom East India Pale Lager 5.5% ABV                            | Bottle       | 24 x 330ml       | 26.79         | 1.12 |   | •  | 503 0548000281 |
| Grapefruit & pin | e needle bitterness with a full hop body. Heavily hopped, full of | character, & | surprisingly o   | drinkable     | ).   |   |    |                |
| 207839           | Freedom Gift Pack (for 6 x 330ml bottles)                         | Gift Pack    | ONE GIFT<br>PACK | 0.42          |      |   |    | 503 0548000014 |
| 293332           | Freedom 3 Pack Gift Pack                                          |              | 3 x 330ml        | 3.90          | 3.90 |   | •  | 5030548000328  |