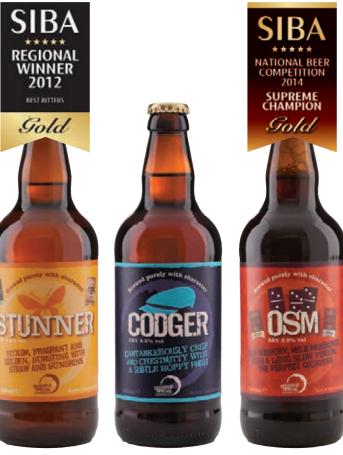

Founded in 2005 with the vision of producing craft beers from Cotswold Spring water. Our bywords are Craftsmanship and Character and our bottled beers present a range of character beers, produced and bottled by us on site. We consistently win prizes for old and new beers alike, and recently won a Gold and Bronze award at the SIBA National Beer Competition for OSM and Stunner respectively. OSM has won the SIBA Supreme Champion award in 2011 and came runner-up on 2013.

| ORDER<br>CODE   | PRODUCT                                                             | FORMAT           | CASE<br>SIZE | CASE<br>PRICE | UNIT<br>PRICE () Ý 该  | BARCODE        |
|-----------------|---------------------------------------------------------------------|------------------|--------------|---------------|-----------------------|----------------|
|                 | COTSWOLD SPRING BREWERY - Based in Glouces                          | stershire        |              |               |                       |                |
| 251928          | Cotswold Stunner 4% ABV                                             | Bottle           | 12 x 500ml   | 18.50         | 1.54                  | 506 0141944477 |
| A straw colou   | red ale with Mouth-filling malt complemented by a lovely tropica    | al fruitiness on | the nose and | d palate,     | and a long refreshing | g finish.      |
| 251929          | Cotswold Codger 4.2% ABV                                            | Bottle           | 12 x 500ml   | 18.50         | 1.54                  | 506 0141944460 |
| A dry, crisp, c | hestnut, perfectly balanced beer with a subtle hoppy finish.        |                  |              |               |                       |                |
| 251931          | Cotswold OSM 3.9% ABV                                               | Bottle           | 12 x 500ml   | 18.50         | 1.54                  | 506 0141944507 |
| Complex 7 gra   | ain mild. Initially dry with a bitter sweetness. Chocolatey notes a | nd a long finis  | sh.          |               |                       |                |