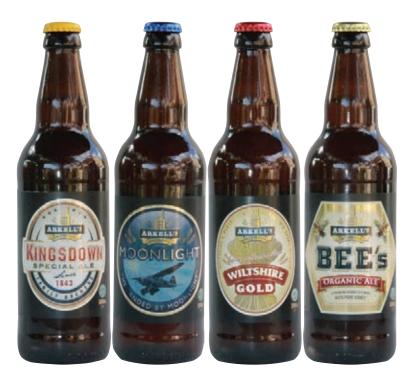

| ORDER<br>CODE     | PRODUCT                                                                      | FORMAT           | CASE<br>SIZE    | CASE<br>PRICE |            | C Ý 🛞            | BARCODE       |
|-------------------|------------------------------------------------------------------------------|------------------|-----------------|---------------|------------|------------------|---------------|
|                   | ARKELLS BREWERY - Based in Wiltshire                                         |                  |                 |               |            |                  |               |
| 236424 BEST       | Arkell's Kingsdown premium ale 4.8% ABV                                      | Bottle           | 8 x 500ml       | 10.03         | 1.25       | •                | 5016175100167 |
| Kingsdown Ale is  | the strongest of our regular beers with its rich colour, ripe fruit 'nose' a | nd that traditio | nal Arkell's ho | ppiness.      |            |                  |               |
| 236425            | Arkell's Moonlight 4.5% ABV                                                  | Bottle           | 8 x 500ml       | 10.01         | 1.25       | •                | 5016175100259 |
| Brewed using a    | special blend of malts and English Fuggles and Susan hops to                 | give a beau      | tiful golden c  | olour, ling   | gering tas | ste and toasty a | aroma.        |
| 236427            | Arkell's Wiltshire Gold 3.7% ABV                                             | Bottle           | 8 x 500ml       | 9.65          | 1.21       | •                | 5016175100228 |
| A light golden co | oloured Ale brewed using English Maris Otter malt, which creat               | es a satisfyir   | igly sweet ma   | alty flavo    | ur.        |                  |               |
| 236428            | Arkell's Bees Organic ale 4.5% ABV                                           | Bottle           | 8 x 500ml       | 10.58         | 1.32       | •                | 5016175100204 |
| Organically-grov  | vn malted barley, hops and, unusually, organically-produced ho               | oney are used    | d in the brew   | produci       | ng a light | , fresh taste.   |               |
| 236432            | Arkell's Gift box                                                            | Gift Pack        | 5 x gift        | 26.86         | 5.37       | •                | 5016175100280 |
| Gift Box includin | ng 1 each of the following; Wiltshire Gold, Kingsdown, Moonligh              | nt and Bees      | Organic.        |               |            |                  |               |