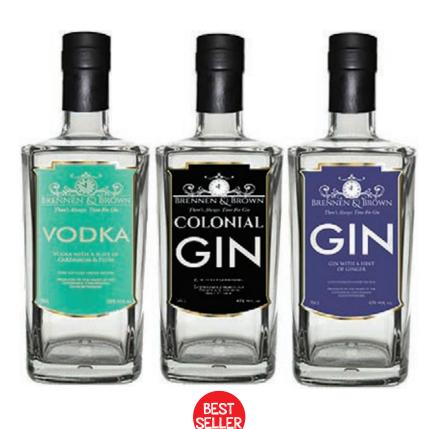

|

GoodFood

Show

TASTE OF KENT AWARDS 2015

TASTE OF KENT AWARDS 2015

WINNER

**VINNER** 

We scour the local countryside to obtain the exquisite local botanicals which give our sloe gin that unique taste of Kent.





Spirits 77





Based in Cheltenham, England, Brennan and Brown combine traditional methodology of mixing local botanicals directly with the base alcohol distilled with the use of a modern, rotary evaporator generating a distinctive and evocative gin full of crisp, clearly defined flavours. "Their tasty tipples are a treat But mix them up, don't drink it neat You'll find you end up drinking more And alas may end up on the floor..... So take a while, enjoy and savour the special taste of Cheltenham flavour "There's Always Time for Gin or Vodka"





| ORDER<br>CODE     | PRODUCT                                                             | FORMAT          | CASE<br>SIZE | CASE<br>PRICE |                          | BARCODE        |
|-------------------|---------------------------------------------------------------------|-----------------|--------------|---------------|--------------------------|----------------|
|                   | BRENNEN & BROWN - Based in Gloucestershire                          |                 |              |               |                          |                |
| 283080            | Gin with a hint of ginger 43% ABV                                   | Bottle          | 1x700ml      | 22.00         | 22.00                    | 070 0461101734 |
| The gin has a ju  | iniper forefront and is supported by