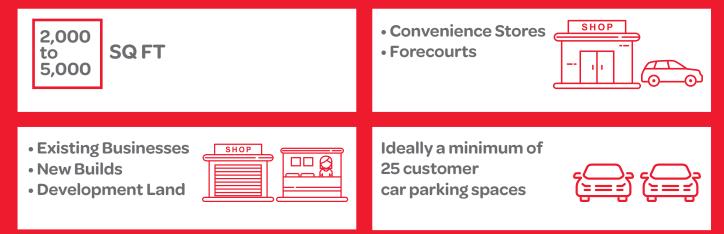

#### Roadside

- Car showrooms
- Service areas
- Petrol forecourts

#### Hub locations

- Airports
- Universities
- Train stations
- Employment zones

#### Neighbourhood

- Development sites
- Local centres
- Public houses
- Shopping parades

#### **City centre**

- High footfall
- Commuters
- Shoppers
- Transport Links